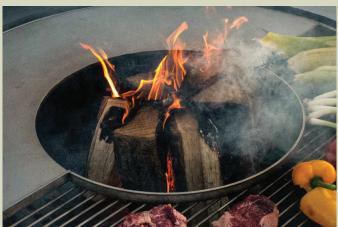

## LAVA NEST FIRE PIT

rufer.swiss design

by

WNKNOWN
NORDIC

The aesthetic and functional LAVA NEST FIRE PIT is a combination of steel and lava stone. The Teppaniyaki and grill grate made from stainless steel ensures the perfect cooking experience. And the beautiful half sphere bowl made from lava stone is both aestical and keeps the heat from the fire to a minimum.

#### **GRATE / TEPPANYAKI**

STAINLESS STEEL 4 kg / 25 kg