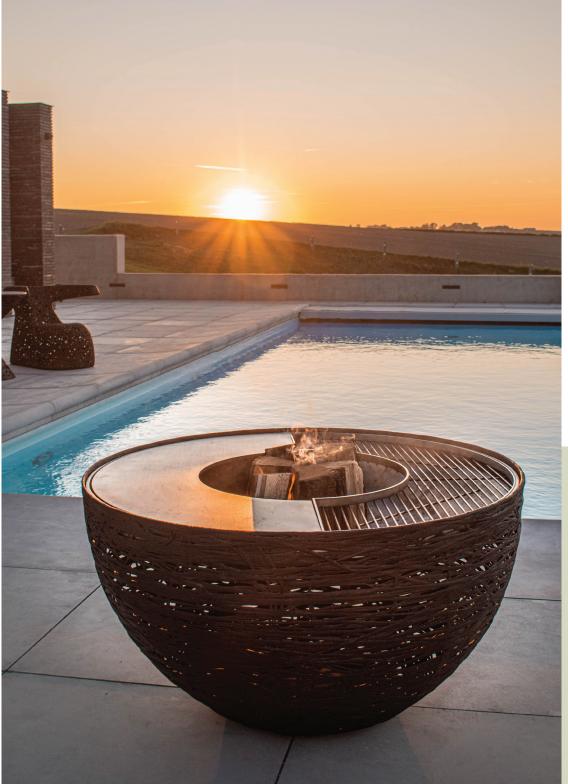

## LAVA NEST FIRE PIT

rufer.swiss design

by

WNKNOWN
NORDIC

The aesthetic and functional LAVA NEST FIRE PIT is a combination of steel and lava stone. The Teppaniyaki and grill grate made from stainless steel ensures the perfect cooking experience. And the beautiful half sphere bowl made from lava stone is both aestical and keeps the heat from the fire to a minimum.

## LAVA NEST FIRE PIT