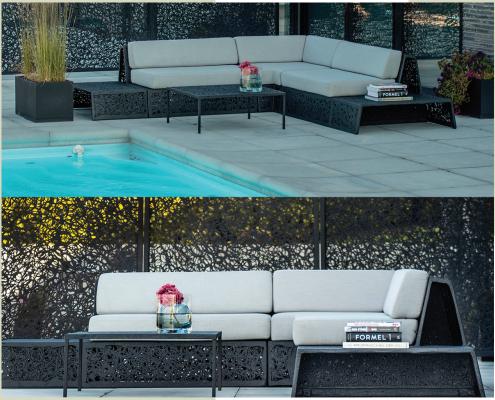

### W W W . U N K N O W N N O R D I C . C O M

Right: The LAVA PANELS are a new series from Unknown Nordic. Besides being a very aesthetic solution, the panels also have acoustic properties.