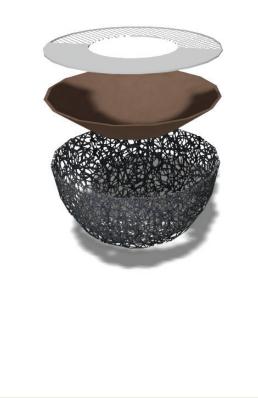

## LAVA NEST FIRE PIT

rufer.swiss design

by

WNKNOWN
NORDIC

The aesthetic and functional LAVA NEST FIRE PIT is a combination of steel and lava stone. The Teppaniyaki and grill grate made from stainless steel ensures the perfect cooking experience. And the beautiful half sphere bowl made from lava stone is both aestical and keeps the heat from the fire to a minimum.

#### **GRATE / TEPPANYAKI**

STAINLESS STEEL 4 kg / 25 kg

#### STEEL HALF SPHERE

STEEL 50 kg

#### LAVA HALF SPHERE

BASALT FIBERS

BIO RESIN

Bullit LINER

15 kg