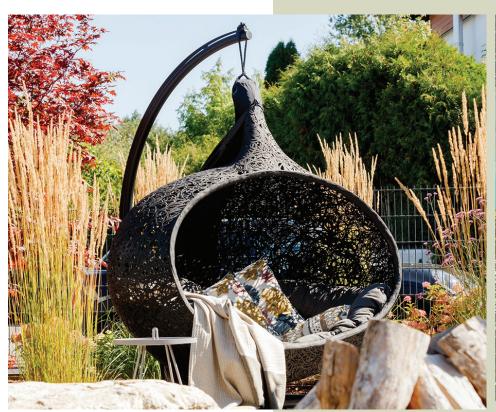

## LAVA NEST FIRE PIT



rufer.swiss design

by

WNKNOWN
NORDIC





The aesthetic and functional LAVA NEST FIRE PIT is a combination of steel and lava stone. The Teppaniyaki and grill grate made from stainless steel ensures the perfect cooking experience. And the beautiful half sphere bowl made from lava stone is both aestical and keeps the heat from the fire to a minimum.











Ø1000







## LAVA NEST FIRE PIT



#### **GRATE / TEPPANYAKI**

STAINLESS STEEL 4 kg / 25 kg

#### STEEL HALF SPHERE

STEEL 50 kg

#### LAVA HALF SPHERE

BASALT FIBERS

BIO RESIN

Bullit LINER

15 kg



# O THER PRODUCTS FROM UNNOWN NORDIC





### W W W . U N K N O W N N O R D I C . C O M





Right: The LAVA PANELS are a new series from Unknown Nordic. Besides being a very aesthetic solution, the panels also have acoustic properties.





## #UNKNOWNNORDIC



Unknown Nordic ApS, OREGAARDVEJ 47, DK-5400 BOGENSE.

Phone: +45 2896 2837 - E-mail: mail@unknownnordic.com - www.unknownnordic.com