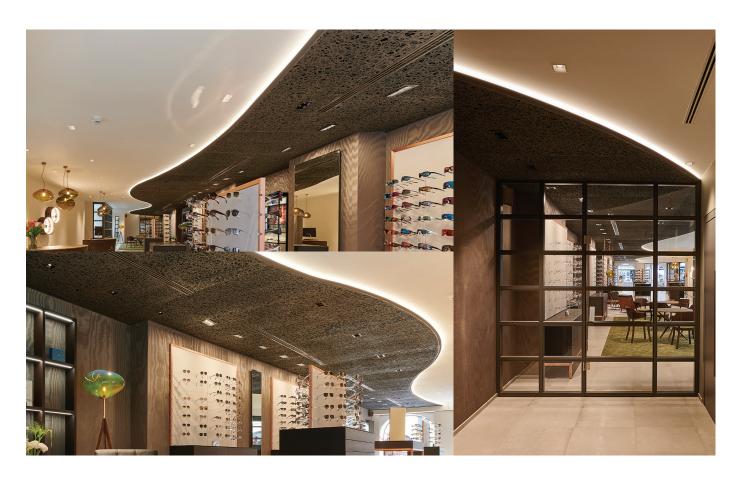

### W W W . U N K N O W N N O R D I C . C O M

Right: The LAVA PANELS are a new series from Unknown Nordic. Besides being a very aesthetic solution, the panels also have acoustic properties.