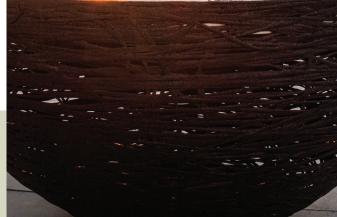

## LAVA NEST FIRE PIT

rufer.swiss design

by

WNKNOWN
NORDIC

The aesthetic and functional LAVA NEST FIRE PIT is a combination of steel and lava stone. The Teppaniyaki and grill grate made from stainless steel ensures the perfect cooking experience. And the beautiful half sphere bowl made from lava stone is both aestical and keeps the heat from the fire to a minimum.

#### LAVA HALF SPHERE

BASALT FIBERS

BIO RESIN

Bullit LINER

15 kg