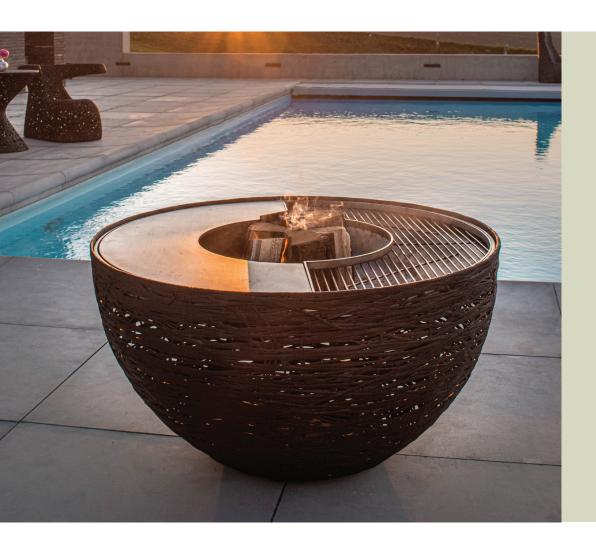

## LAVA NEST FIRE PIT

rufer.swiss design

by

WNKNOWN
NORDIC

The aesthetic and functional LAVA NEST FIRE PIT is a combination of steel and lava stone. The Teppaniyaki and grill grate made from stainless steel ensures the perfect cooking experience. And the beautiful half sphere bowl made from lava stone is both aestical and keeps the heat from the fire to a minimum.

## LAVA NEST FIRE PIT