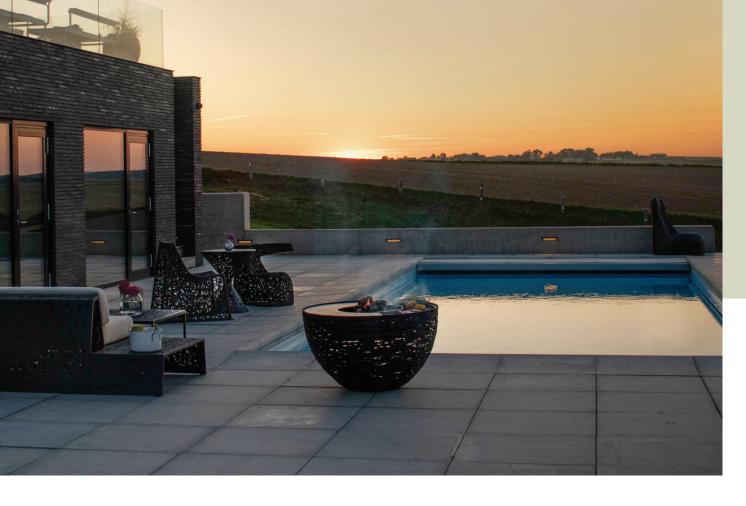

## LAVA NEST FIRE PIT

rufer.swiss design

by

WNKNOWN
NORDIC

The aesthetic and functional LAVA NEST FIRE PIT is a combination of steel and lava stone. The Teppaniyaki and grill grate made from stainless steel ensures the perfect cooking experience. And the beautiful half sphere bowl made from lava stone is both aestical and keeps the heat from the fire to a minimum.