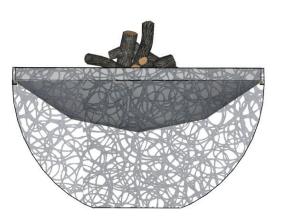

## LAVA NEST FIRE PIT

rufer.swiss design

by

WNKNOWN
NORDIC

The aesthetic and functional LAVA NEST FIRE PIT is a combination of steel and lava stone. The Teppaniyaki and grill grate made from stainless steel ensures the perfect cooking experience. And the beautiful half sphere bowl made from lava stone is both aestical and keeps the heat from the fire to a minimum.