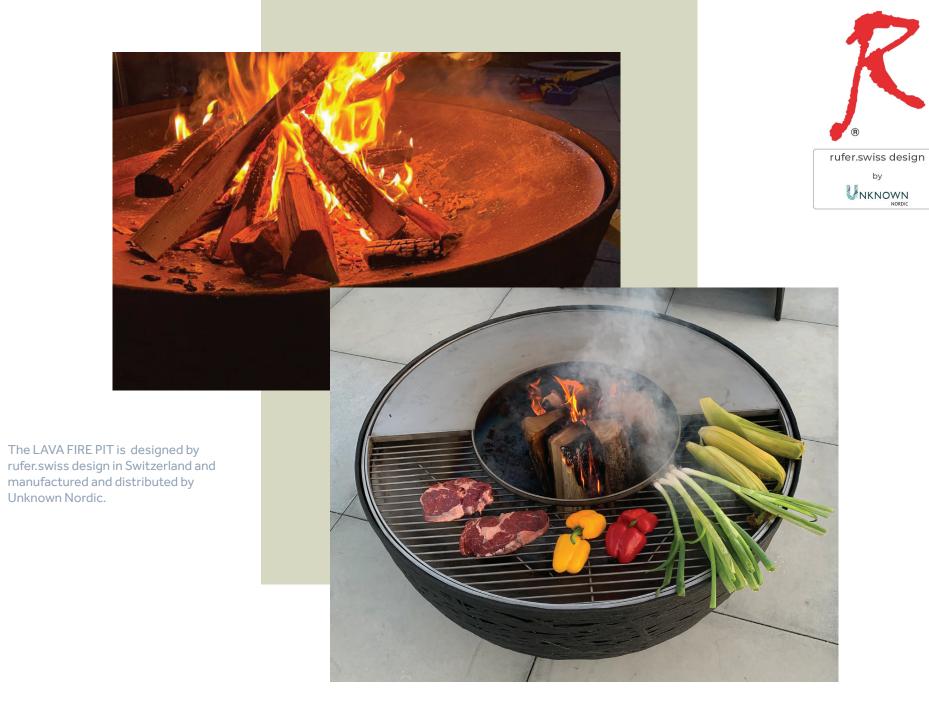

## LAVA NEST FIRE PIT

rufer.swiss design

by

WNKNOWN
NORDIC

The aesthetic and functional LAVA NEST FIRE PIT is a combination of steel and lava stone. The Teppaniyaki and grill grate made from stainless steel ensures the perfect cooking experience. And the beautiful half sphere bowl made from lava stone is both aestical and keeps the heat from the fire to a minimum.

#### **GRATE / TEPPANYAKI**

STAINLESS STEEL 4 kg / 25 kg