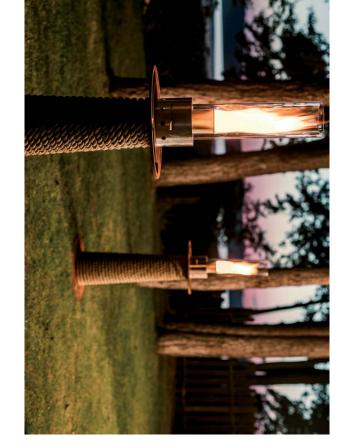

# juno LAMP

The juno LAMP not only provides the subtle glow of the flame, but also, thanks to its design gives a lot of warmth and a unique atmosphere. The use of a biofuel burner makes the lamp friendly to the environment and your surroundings.

Maintaining the marine design of the juno LAMP makes it fit perfectly into any natural landscape, adding not only warmth, but also a unique coastal atmosphere.

The lamp is made of top quality steel, heat resistant glass and stylish sailing rope.

# Heat-resistant glass lampshade

A heat-resistant tube-shaped lamp cover made of clear glass guarantees extraordinary lighting effects while maintaining safety standards.