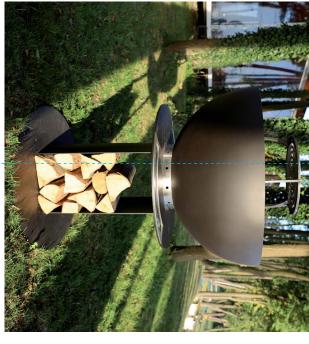

# Stable construction, mobile hearth

Juno is made of solid metal moulded into a shape that allows you to comfortably use all its functions. Its natural design is emphasised by the nautical rope covering the base.

warm up your surroundings, but also cook delicious meals the traditional way.

With the addition of a hearth extension, you can not only

Juno hearths have excellent form, combined with attention to functionality and the use of wood to obtain the most human-friendly heat.

They come in two sizes for a perfect fit in your environment.

easy to light, cook and maintain a fire at which you can also stay

Their structures are not only sturdy, but reflect practical design -

pleasantly warm.