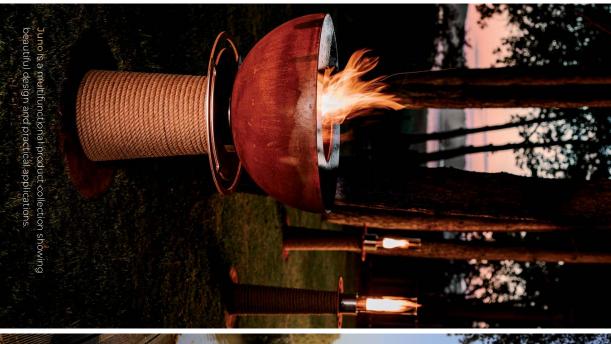

# juno LAMP

The juno LAMP not only provides the subtle glow of the flame, but also, thanks to its design gives a lot of warmth and a unique atmosphere. The use of a biofuel burner makes the lamp friendly to the environment and your surroundings.

Maintaining the marine design of the juno LAMP makes it fit perfectly into any natural landscape, adding not only warmth, but also a unique coastal atmosphere.

The lamp is made of top quality steel, heat resistant glass and stylish sailing rope.

The juno LAMP combines the natural glow and warmth of fire, laced with subtlety and taste.

its surroundings with its glow.

designed details are in modern design.

We know how important carefully

The juno LAMP was created to illuminate

The use of a tall tube, made

of heat-resistant glass and the burner allows you to enjoy a beautiful, naturally warm light even after sunset.