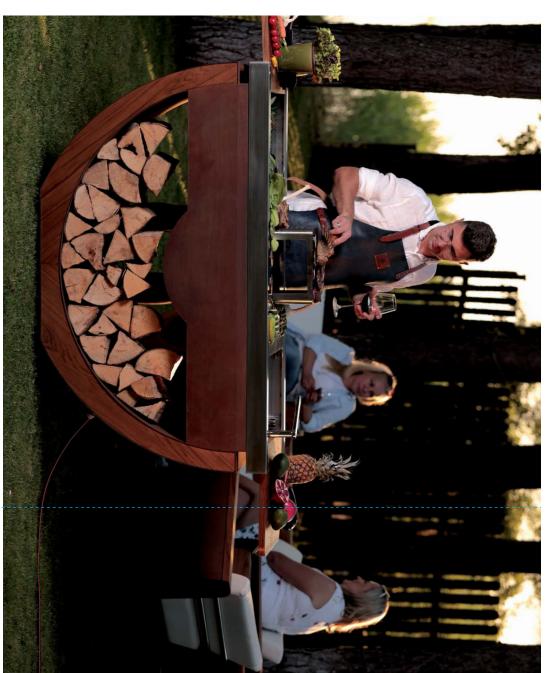

# MASURIA narie

MASURIA®

of a building. Barbecues, fireplaces and furniture are not only idyllic atmosphere, inspired by the land of a thousand lakes. terrace, but also landscape elements, perfectly matching the practical and functional supplements to the garden, patio or created, filling the picturesque space outside the four walls surroundings, during which the concept of luxury furniture was nature. MASURIA narie is the result of years of observing the Perfection filled with passion and fascination for Masurian

of steel to develop simple, minimalist forms of furniture that unique atmosphere that accompanies it. create the perfect environment for cooking, relaxation, and the We combine the uniqueness of natural wood with the austerity

Wood is not only the decoration of the mobile kitchen, but also its mandatory equipment, necessary to light a fire to

decoration to match the atmosphere of the feast and the surroundings.

Space for wood

## Additional information

Weight 210 kg
Dimensions L 160 × L 74 × L 120 cm

nlimited possibilities for eparing, cooking

feel like a Master Chef.

An extremely practical yet unique piece of furniture which houses a handy wood reservoir. The entirety creates a unique picture painted with the colours of nature, where you can