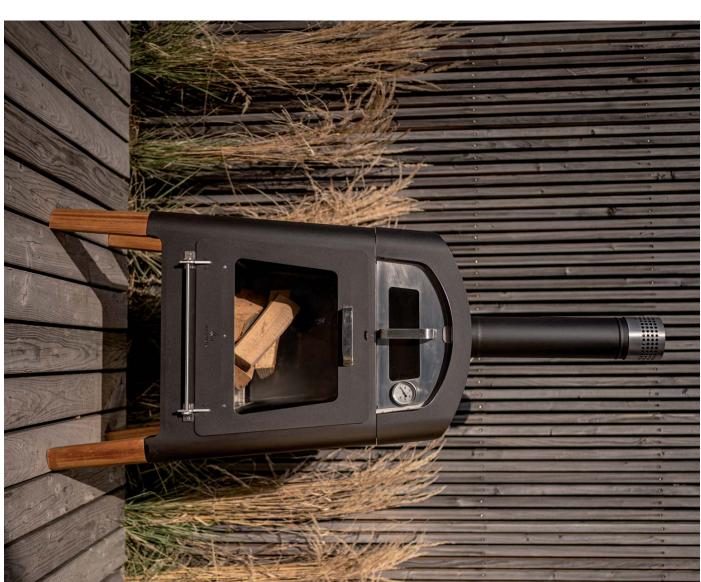

# nexo STOVE

The nexo STOVE, together with the chimney and pizza module, form a complete set, creating unlimited culinary possibilities,

as well as a warm and pleasant atmosphere.

MASURIA®

MASURIA®

#### Plancha

a traditional food preparation plancha

The absence of direct contact with the

for baking in the traditional way - in

The practical pizza module is designed

Pizza module

the option of baking pizzas and breads

wood-fired ovens. It provides you with

on a chamotte stone.

can easily control the temperature inside

Thanks to a special thermometer, you

the oven, which is so important during

baking.

#### Glass

the view of the fire, while maintaining safety of use. of up to 800 degrees Celsius. withstand extremely high temperatures is heat resistant, meaning it can This solution allows you to enjoy The high quality glass in the stove door

#### Hearth

a removable grate and an ash pan with air circulation. in a rusty patina colour, and features It is made of stainless steel or corten steel

convenience of use, the skids have been also independently, outside the fireplace. reinforced, allowing you to use the hearth In order to increase the comfort and

#### Housing

with a matte finish, and in corten steel. painted black with heat resistant paint It comes in two versions. In stainless steel

exotic wood, which adds elegance to the entire structure. The legs are made of durable and solid