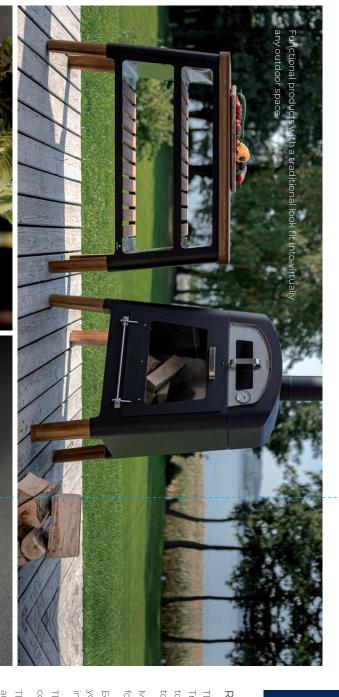

This is where the **nexo SHELF** comes in handy. Thanks to its

# nexo SHELF

them to help in preparing showpiece dishes. guests to have a feast together, it is difficult to imagine asking necessary utensils or prepare the ingredients. When inviting Every chef, even the best one, needs a helper to pass the

the necessary ingredients and utensils. but at the same time it is roomy enough to accommodate all carefully designed form, it does not take up too much space,

The subtle design makes a perfect combination with the

### Corten version

version. with a matte finish, and a corten steel the nexo SHELF is available in two Extremely light, made of wood and steel, versions: stainless steel painted black aesthetic, unique and practical,

# Additional information

Weight 45 kg

Dimensions L 115 × L 44 × L 86 cm

The SHELF from the nexo collection not only perfectly complements the fireplace, providing additional space for plates, cutlery or wood, but can also function as an independent piece of furniture. Depending on the version, it is made of corten steel, or stainless steel and exotic wood.