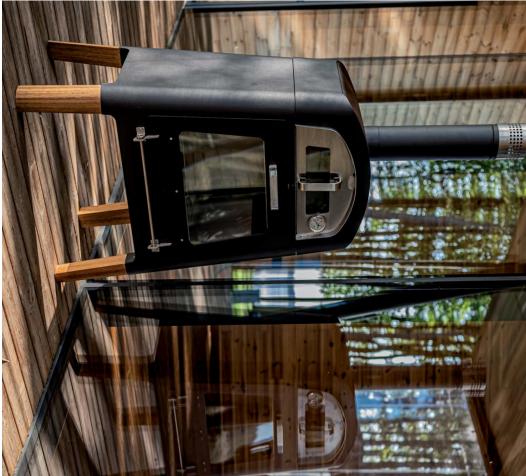

# nexo STOVE

The nexo STOVE, together with the chimney and pizza module, form a complete set, creating unlimited culinary possibilities,

as well as a warm and pleasant atmosphere.

MASURIA®

MASURIA®

#### Glass

the view of the fire, while maintaining safety of use. of up to 800 degrees Celsius. withstand extremely high temperatures is heat resistant, meaning it can This solution allows you to enjoy The high quality glass in the stove door

#### Housing

with a matte finish, and in corten steel. painted black with heat resistant paint It comes in two versions. In stainless steel

exotic wood, which adds elegance to the entire structure. The legs are made of durable and solid

### Fireplace hearth

is a precisely thought-out and useful form that can also be used outside the The ergonomically-shaped stainless

cooking extremely comfortable, and it also acts as an additional heat radiator