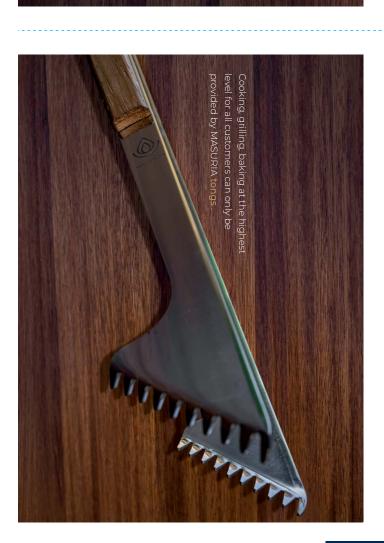

## Additional information

Dimensions ∠4×∠50cm

it is THE Knife!!!

W. 1000

MASURIA knife is not just a knife,

grilling. With these, you can turn over any when grilling, but also in the kitchen when frying or baking. No wonder they are used so often, not only piece of meat, sausage, or vegetable. Tongs are the most versatile tool used when

durability for years to come. Made from high quality stainless steel as well as exotic wood, they provide

burns and ensures freedom when An appropriate length of handle prevents

> on your plate. end provide a better grip on your food, thanks to which you can place it precisely

manoeuvring. The small serrations at the

### Additional information

Dimensions L9×L50cm

ACCESSORIES | 9 masurialiving.com MASURIA®