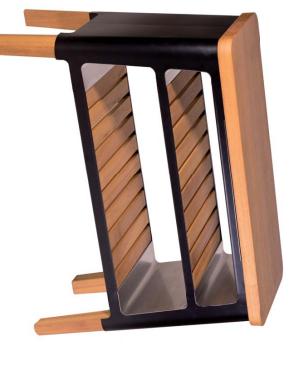

# nexo SHELF

them to help in preparing showpiece dishes. guests to have a feast together, it is difficult to imagine asking necessary utensils or prepare the ingredients. When inviting Every chef, even the best one, needs a helper to pass the

the necessary ingredients and utensils. but at the same time it is roomy enough to accommodate all carefully designed form, it does not take up too much space,

The subtle design makes a perfect combination with the

# Additional information

Weight 45 kg

Dimensions L 115 × L 44 × L 86 cm

The SHELF from the nexo collection not only perfectly complements the fireplace, providing additional space for plates, cutlery or wood, but can also function as an independent piece of furniture. Depending on the version, it is made of corten steel, or stainless steel and exotic wood.