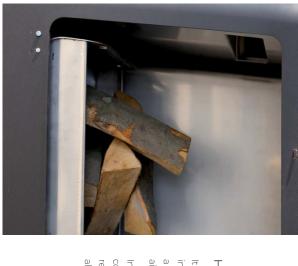

Wood is not only the decoration of the mobile kitchen, but also its mandatory equipment, necessary to light a fire to

decoration to match the atmosphere of the feast and the surroundings.

Space for wood

#### Cover

narie KITCHEN will last longer tha cover made of weather-resistant terial.

It is perfectly adapted to the shape and size of the kitchen, securing it tightly on all sides.

cook a meal. Chopped wood arranged on a shaped shelf creates a striking