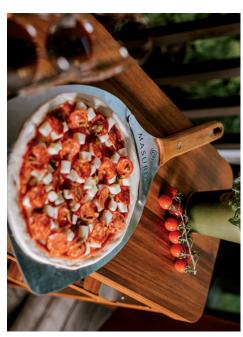

A natural wood-fire **kitchen** is perfect for outdoor dining and those looking for an unusual cooking experience.

and prevents food from burning a chamotte stone that keeps the temperature high pizza, pita, as well as meats and vegetables. Inside, there is The pizza module allows you to bake crispy bread, traditional

food while preserving all the flavours. minutes. Inside, there are the perfect conditions for cooking Quick and easy firing makes the stove ready to use in just 20

the baking time noticeably shorter than with other methods. High temperatures, reaching up to 400 degrees Celsius, make The wood-fired oven constitutes a return to the roots