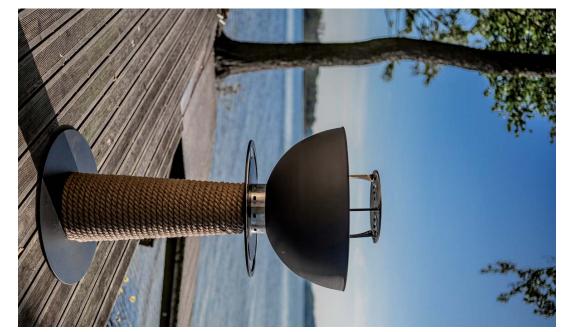

# Stable construction, mobile hearth

Juno is made of solid metal moulded into a shape that allows you to comfortably use all its functions. Its natural design is emphasised by the nautical rope covering the base.

#### Base

form, the base is braided with natural Solid and stable, yet simple and light in jute rope.

hearth and emphasises our love of nature The base ensures the stability of the

easy lighting of the fire necessary for

#### Air supply

without interference. supply that keeps the flame glowing juno LAMP provides a controlled air The stainless steel burner cover of the

and durable base of the lamp provides it with stability and guarantees safety Wrapped in natural jute rope, the solid