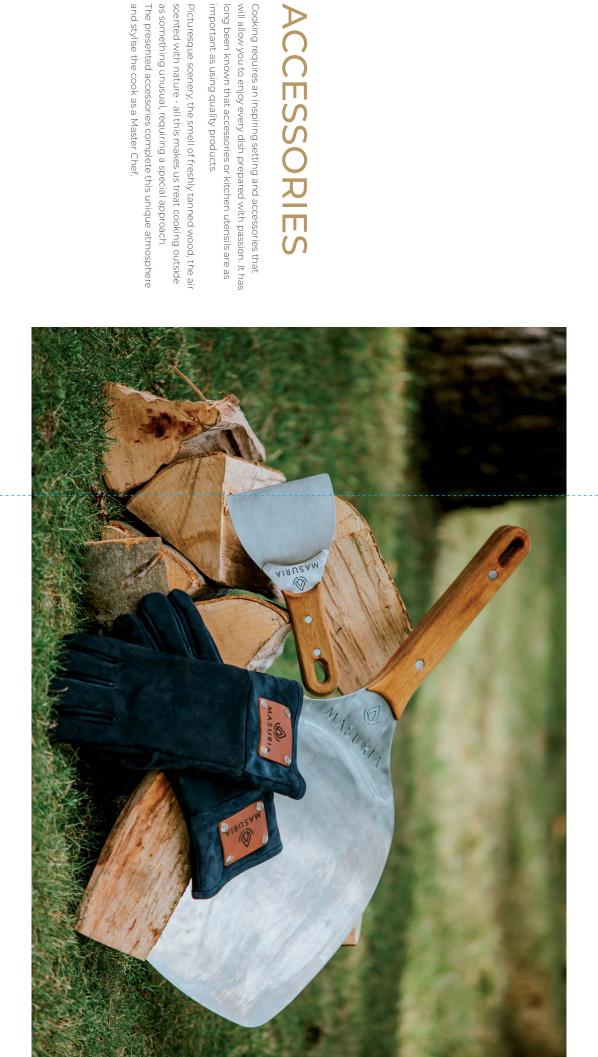

# ACCESSORIES

important as using quality products. long been known that accessories or kitchen utensils are as will allow you to enjoy every dish prepared with passion. It has Cooking requires an inspiring setting and accessories that

and stylise the cook as a Master Chef.

as something unusual, requiring a special approach.

Dimensions L 60 × L 82 cm

Additional information

### Apron

to any chef. but also adds style and elegance associated with it. To provide the ultimate that not only serves a protective function, and hearths, we have designed an apron comfort for our fireplaces, ovens We love nature and anything directly

The adjustable neck and waist straps favourite dishes comfortably and safely. movement, and allows you to cook your high elasticity, the apron does not restrict carefully-selected natural leather with Handcrafted from the highest quality,