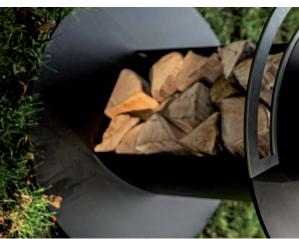

# The fire pit from the MASURIA narie collection will ensure

The simple and functional design of the fire pit will fit into

wonderful evenings spent with your loved ones.

the wood warm for a long evening The designed wood storage area provides easy access to keep

# narie FIRE PIT

45 cm 98 cm

The timeless beauty of natural wood, the exotic character of a selected species with increased resistance and the perfectly crafted shapes of MASURIA garden furniture - this is a realised concept for designer comfort, where handcrafted, artisanal work can be noticed in each and every furniture surface. They bring visual delight with their impeccable silhouette, yet are comfortable and extremely durable, created as dictated by nature.