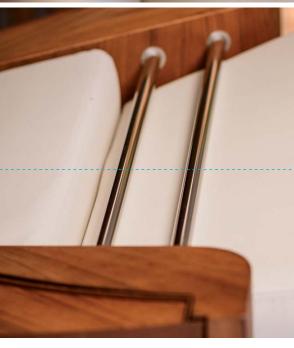

a decorative element. The steel rails forming the backrest are also or corten steel for added weather resistance. of high quality exotic wood and stainless steel

beige and ice. The upholstery of the product is available in two colours: