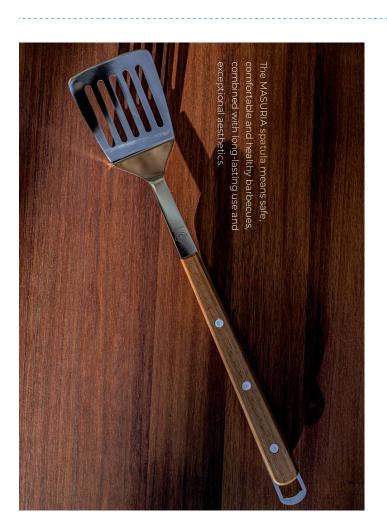

### stainless steel and exotic wood. The spatula is made of high quality

many uses in everyday life. The multifunctional spatula will find

### Additional information

Dimensions ∠13×∠25cm

\* It is possible to prepare a complete individual cutlery set.

Please send us a message. We will send you more information.

ACCESSORIES 8 masurialiving.com MASURIA®