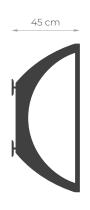

## Additional information

Weight 210 kg
Dimensions L 160 × L 74 × L 120 cm

nlimited possibilities for eparing, cooking

feel like a Master Chef.

An extremely practical yet unique piece of furniture which houses a handy wood reservoir. The entirety creates a unique picture painted with the colours of nature, where you can

# Additional information

Dimensions L98×L63×L45cm Weight 45 kg

Colours

# Additional information

Dimensions L98×L63×L45cm Weight 52 kg

98 cm