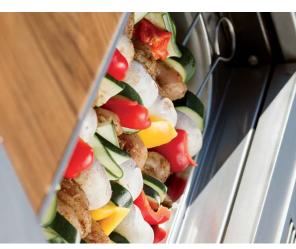

A natural wood-fire **kitchen** is perfect for outdoor dining and those looking for an unusual cooking experience.

## Blower adjustment

Cook pleasantly and safely in outdoor conditions.

The kitchen has an adjustable blower. The system includes an electric blower so you can easily control the fire.