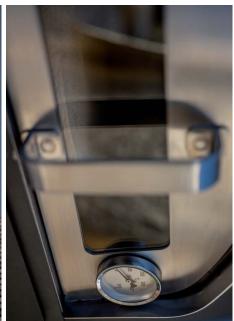

### Thermometer

The clear and stylish thermometer allows you to precisely control the temperature inside the oven.

Nexo STOVE outside was designed for people who love the synergy of tradition and the latest technology. Only such a combination guarantees a unique atmosphere combined with safe relaxation in the glow of the firelight.

#### Glass

the view of the fire, while maintaining safety of use. of up to 800 degrees Celsius. withstand extremely high temperatures is heat resistant, meaning it can This solution allows you to enjoy The high quality glass in the stove door