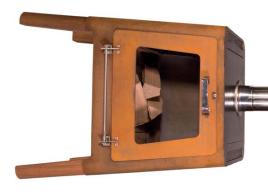

# nexo STOVE

The nexo STOVE, together with the chimney and pizza module, form a complete set, creating unlimited culinary possibilities,

as well as a warm and pleasant atmosphere.

MASURIA®

MASURIA®

#### Plancha

a traditional food preparation plancha

The absence of direct contact with the

for baking in the traditional way - in

The practical pizza module is designed

Pizza module

the option of baking pizzas and breads

wood-fired ovens. It provides you with

on a chamotte stone.

can easily control the temperature inside

Thanks to a special thermometer, you

the oven, which is so important during

baking.