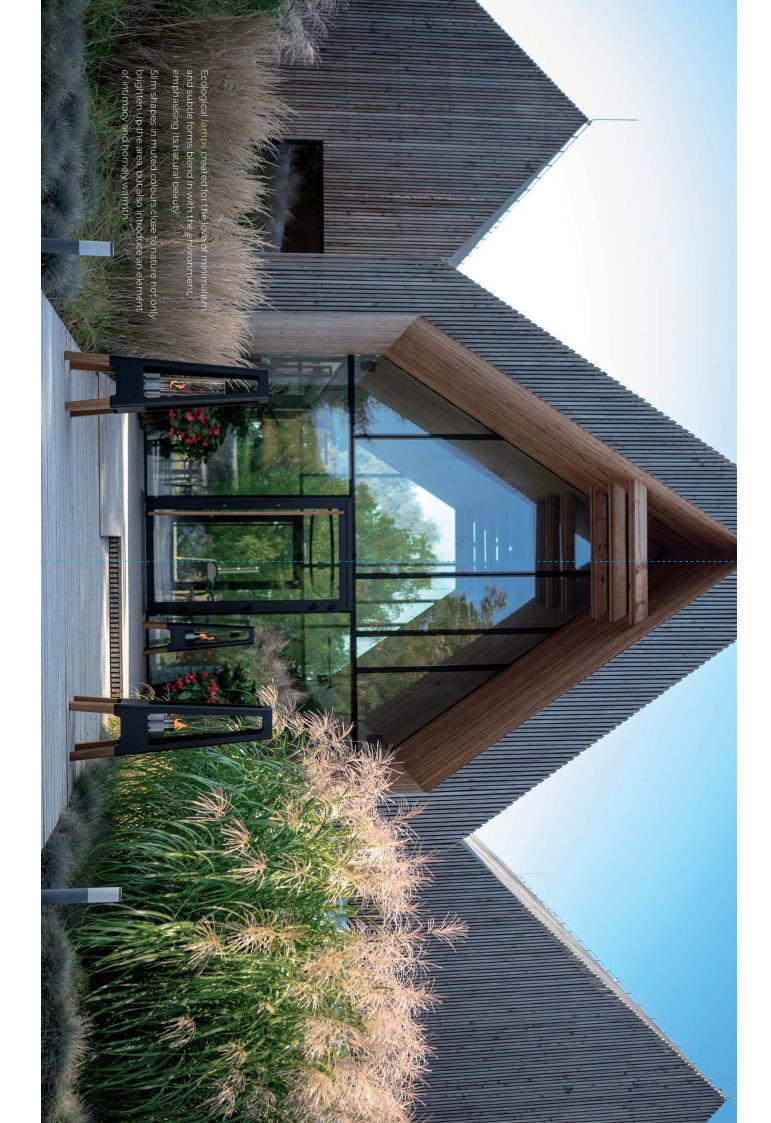

# nexo LAMP

illuminates the darkness of the garden or terrace. unpleasant smell. The eco-friendly biofuel lamp beautifully More fire and a moody atmosphere without smoke and the

The minimalist design is emphasized by the steel housing.

with legs made of exotic wood. The lamp is made of stainless steel stained black, or corten steel,

light in your environment. A more functional alternative to candles - a more atmospheric

## Ecological safety lamp

of biofuel, the lamps illuminate the for the environment. Thanks to the use perfectly into the natural environment. unobtrusive and subtle design fits area with the glow of fire, and their nexo LAMPS are ecological and safe

environment. Whether it is a backyard makes it fit into almost any natural The lightweight form of the nexo LAMP patio or lakeside location...

thousands of lakes hidden among them. of forests that smell clean and fresh, with of the shapes immediately remind one designer's love for everything connected

with Masurian nature. The slimness The nexo LAMP was inspired by our

harmony with pristine nature. fuel burner, the lamp is in perfect Thanks to the application of an ecological

> complementing it with an element glow of fire to the environment, and the form referring to natural shapes of fairy-tale warmth. Functionality, environmental friendliness