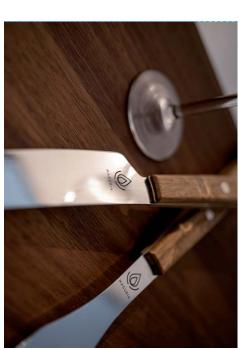

## Additional information

Dimensions L34 × L68 cm

you to use it for a long time. that the spala will be durable, allowing steel and durable exotic wood means The combination of high quality stainless

type of food. rounded end is perfect for flipping any excess fat from the food. The flat, slightly ability to cook food comfortably without holes in it are responsible for draining worrying about getting burned. The The sp <mark>夷 </mark>a provides you with the

Dimensions L9×L50cm

Additional information

for cutting previously prepared dishes. knife ensures safe use. Thanks to the specially-shaped handle, the The knife from our collection will be perfect

and exotic wood, which translates directly to its durability. The knife is made of stainless steel

## Additional information

Dimensions ∠4×∠50cm

it is THE Knife!!!

W. 1000

MASURIA knife is not just a knife,

grilling. With these, you can turn over any when grilling, but also in the kitchen when frying or baking. No wonder they are used so often, not only piece of meat, sausage, or vegetable. Tongs are the most versatile tool used when