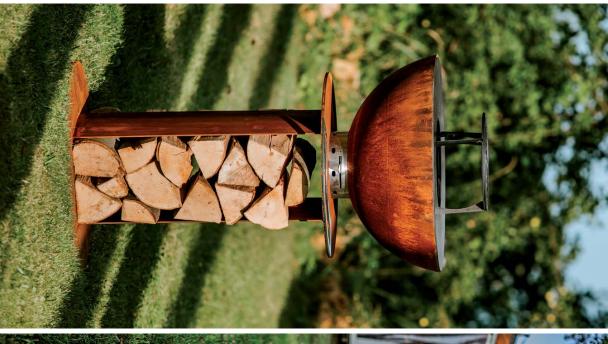

# nexo STOVE

The nexo STOVE, together with the chimney and pizza module, form a complete set, creating unlimited culinary possibilities,

as well as a warm and pleasant atmosphere.

MASURIA®

MASURIA®

#### Plancha

a traditional food preparation plancha

The absence of direct contact with the

for baking in the traditional way - in

The practical pizza module is designed

Pizza module

the option of baking pizzas and breads

wood-fired ovens. It provides you with

on a chamotte stone.

can easily control the temperature inside

Thanks to a special thermometer, you

the oven, which is so important during

baking.

#### Glass

the view of the fire, while maintaining safety of use. of up to 800 degrees Celsius. withstand extremely high temperatures is heat resistant, meaning it can This solution allows you to enjoy The high quality glass in the stove door

#### Hearth

a removable grate and an ash pan with air circulation. in a rusty patina colour, and features It is made of stainless steel or corten steel

convenience of use, the skids have been also independently, outside the fireplace. reinforced, allowing you to use the hearth In order to increase the comfort and

#### Housing

with a matte finish, and in corten steel. painted black with heat resistant paint It comes in two versions. In stainless steel

exotic wood, which adds elegance to the entire structure. The legs are made of durable and solid

### Fireplace hearth

is a precisely thought-out and useful form that can also be used outside the The ergonomically-shaped stainless

cooking extremely comfortable, and it also acts as an additional heat radiator

on cool evenings.

serves more than just a utilitarian role Made of stainless steel, the chimney

Its specifically designed height makes

Chimney