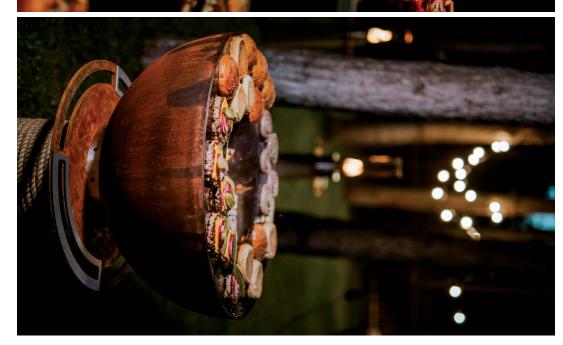

# Stable construction, mobile hearth

Juno is made of solid metal moulded into a shape that allows you to comfortably use all its functions. Its natural design is emphasised by the nautical rope covering the base.

warm up your surroundings, but also cook delicious meals the traditional way.

With the addition of a hearth extension, you can not only

Juno hearths have excellent form, combined with attention to functionality and the use of wood to obtain the most human-friendly heat.

They come in two sizes for a perfect fit in your environment.

easy to light, cook and maintain a fire at which you can also stay

Their structures are not only sturdy, but reflect practical design -

pleasantly warm.

masurialiving.com

MASURIA juno | MASURIA | MA

and exceptional functionality.

Juno hearths include timeless marine design