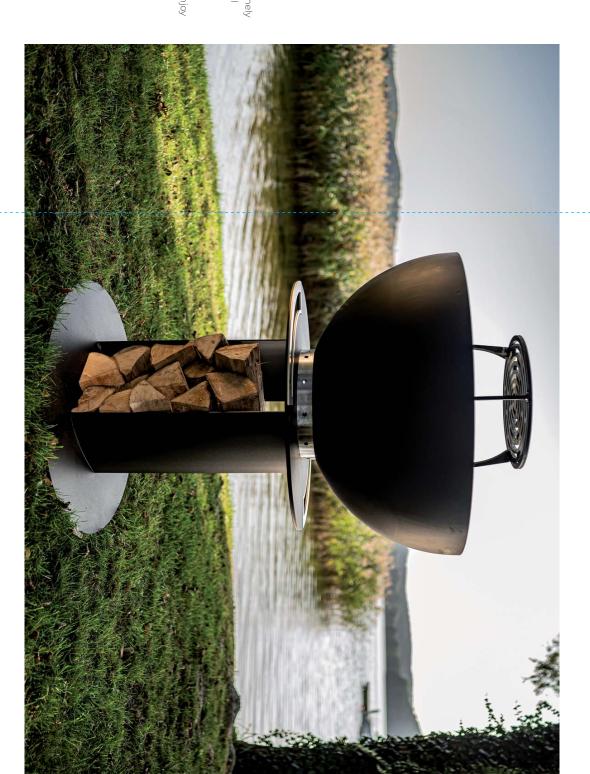

# nexo STOVE

The nexo STOVE, together with the chimney and pizza module, form a complete set, creating unlimited culinary possibilities,

as well as a warm and pleasant atmosphere.

MASURIA®

MASURIA®

#### Plancha

a traditional food preparation plancha

The absence of direct contact with the

for baking in the traditional way - in

The practical pizza module is designed

Pizza module

the option of baking pizzas and breads

wood-fired ovens. It provides you with

on a chamotte stone.

can easily control the temperature inside

Thanks to a special thermometer, you

the oven, which is so important during

baking.

#### Glass

the view of the fire, while maintaining safety of use. of up to 800 degrees Celsius. withstand extremely high temperatures is heat resistant, meaning it can This solution allows you to enjoy The high quality glass in the stove door

#### Hearth

a removable grate and an ash pan with air circulation. in a rusty patina colour, and features It is made of stainless steel or corten steel

convenience of use, the skids have been also independently, outside the fireplace. reinforced, allowing you to use the hearth In order to increase the comfort and

#### Housing

with a matte finish, and in corten steel. painted black with heat resistant paint It comes in two versions. In stainless steel

exotic wood, which adds elegance to the entire structure. The legs are made of durable and solid

### Fireplace hearth

is a precisely thought-out and useful form that can also be used outside the The ergonomically-shaped stainless

cooking extremely comfortable, and it also acts as an additional heat radiator

on cool evenings.

serves more than just a utilitarian role Made of stainless steel, the chimney

Its specifically designed height makes

Chimney