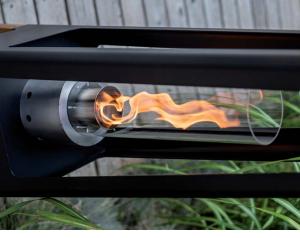

# nexo STOVE

The nexo STOVE, together with the chimney and pizza module, form a complete set, creating unlimited culinary possibilities,

as well as a warm and pleasant atmosphere.

MASURIA®

MASURIA®

#### Glass

the view of the fire, while maintaining safety of use. of up to 800 degrees Celsius. withstand extremely high temperatures is heat resistant, meaning it can This solution allows you to enjoy The high quality glass in the stove door

The MASURIA collection oven will provide extraordinary warmth and allow you to pursue your culinary passions. It will evoke the atmosphere of the Masurian lakes surrounded by forests.

The nexo STOVE will fill the space not only with a beautiful and calming glow from the flames, but also the warmth that will turn even a cold evening into a special moment. Its original style and atmosphere will transport you to the land of Masuria, where the hum of the forest merges with the lapping waves of lakes and singing birds.