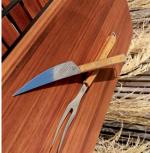

Dimensions L9×L50cm

Additional information

for cutting previously prepared dishes. knife ensures safe use. Thanks to the specially-shaped handle, the The knife from our collection will be perfect

and exotic wood, which translates directly to its durability. The knife is made of stainless steel

## Additional information

Dimensions ∠4×∠50cm

it is THE Knife!!!

W. 1000

MASURIA knife is not just a knife,

grilling. With these, you can turn over any when grilling, but also in the kitchen when frying or baking. No wonder they are used so often, not only piece of meat, sausage, or vegetable. Tongs are the most versatile tool used when

### -OCK

Set - fork and knife

The fork is made of durable materials: high quality stainless steel and exotic wood. Its size is large enough to allow users to cook food safely and comfortably without fear of getting burned. Stainless steel is a guarantee of quality - the fork will be durable, allowing you to use it for a long time.

# This barbecue cutlery set is made of high quality stainless steel and exotic wood. It is essential for cooking safely outdoors. The set includes: fork and knife. Each piece is about 50 cm long, which ensures secure and reliable handling without the risk of burns.