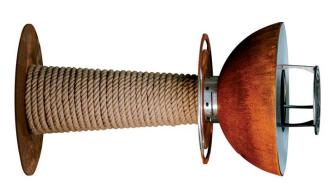

# Stable construction, mobile hearth

Juno is made of solid metal moulded into a shape that allows you to comfortably use all its functions. Its natural design is emphasised by the nautical rope covering the base.

#### Base

form, the base is braided with natural Solid and stable, yet simple and light in jute rope.

hearth and emphasises our love of nature The base ensures the stability of the

easy lighting of the fire necessary for