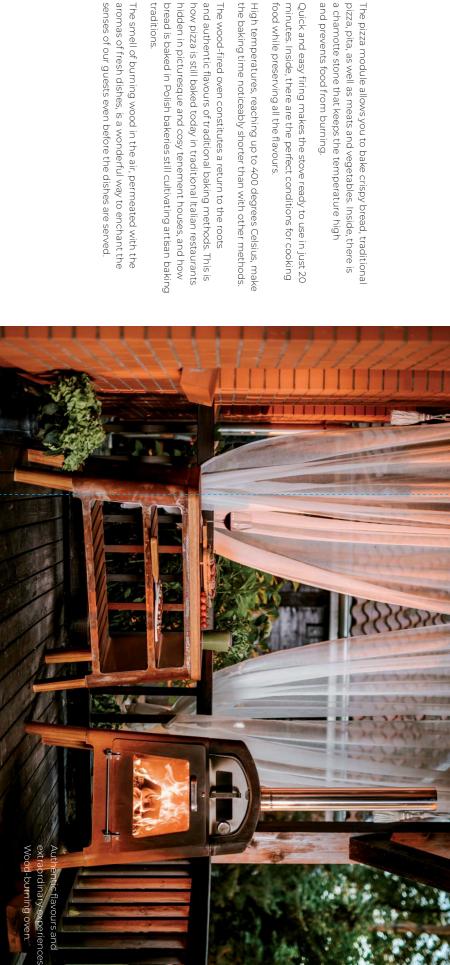

# nexo STOVE

The nexo STOVE, together with the chimney and pizza module, form a complete set, creating unlimited culinary possibilities,

as well as a warm and pleasant atmosphere.

MASURIA®

MASURIA®

The MASURIA collection oven will provide extraordinary warmth and allow you to pursue your culinary passions. It will evoke the atmosphere of the Masurian lakes surrounded by forests.

The nexo STOVE will fill the space not only with a beautiful and calming glow from the flames, but also the warmth that will turn even a cold evening into a special moment. Its original style and atmosphere will transport you to the land of Masuria, where the hum of the forest merges with the lapping waves of lakes and singing birds.

and prevents food from burning a chamotte stone that keeps the temperature high pizza, pita, as well as meats and vegetables. Inside, there is The pizza module allows you to bake crispy bread, traditional

food while preserving all the flavours. minutes. Inside, there are the perfect conditions for cooking Quick and easy firing makes the stove ready to use in just 20

the baking time noticeably shorter than with other methods. High temperatures, reaching up to 400 degrees Celsius, make The wood-fired oven constitutes a return to the roots

senses of our guests even before the dishes are served aromas of fresh dishes, is a wonderful way to enchant the bread is baked in Polish bakeries still cultivating artisan baking The smell of burning wood in the air, permeated with the