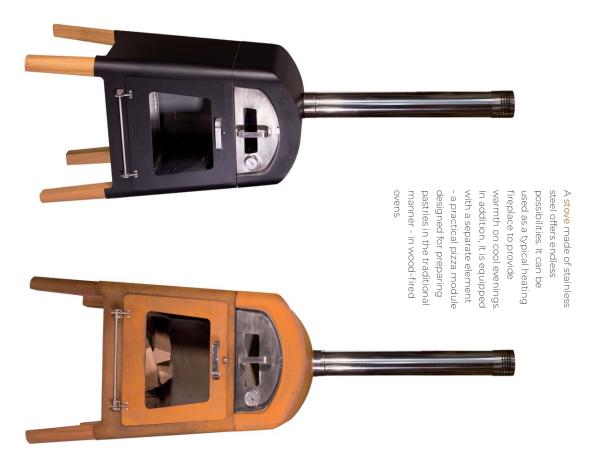

The modular, multi-faceted and modern wood-burning stove combines two elements – tradition and functionality.

The nexo collection is available in two colour versions: corten and black painted stainless steel. The corten version is made of corten steel, which is characterised by a rusty colour that changes when the steel is exposed to weather conditions.

# nexo STOVE

The nexo STOVE, together with the chimney and pizza module, form a complete set, creating unlimited culinary possibilities,

as well as a warm and pleasant atmosphere.

MASURIA®

MASURIA®

#### Housing

with a matte finish, and in corten steel. painted black with heat resistant paint It comes in two versions. In stainless steel

exotic wood, which adds elegance to the entire structure. The legs are made of durable and solid