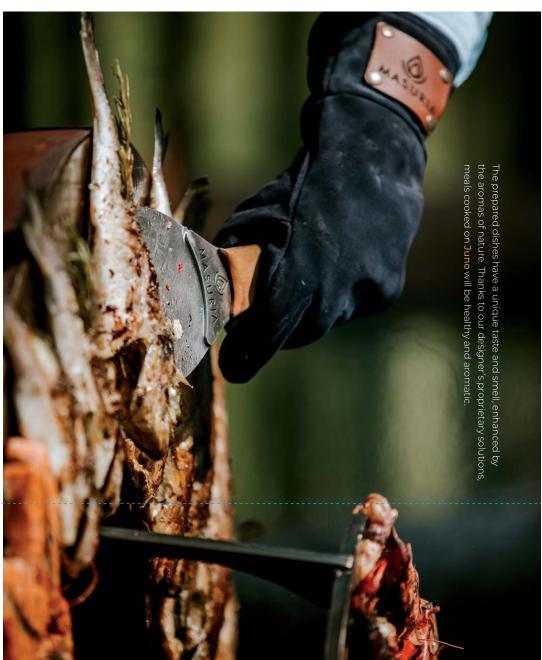

### Gloves

also allow you to protect your hands or bread in the traditional way. They will when removing hot food or baking pizza and effectively protect against burns while operating our lamps. Kevlar, are resistant to high temperatures barbecues. Natural leather, as well as protection for your hands during Our leather gloves provide excellent

design. are also distinguished by their unusual The gloves are not only very durable, but