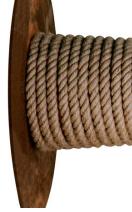

# Stable construction, mobile hearth

Juno is made of solid metal moulded into a shape that allows you to comfortably use all its functions. Its natural design is emphasised by the nautical rope covering the base.

#### Base

form, the base is braided with natural Solid and stable, yet simple and light in jute rope.

hearth and emphasises our love of nature The base ensures the stability of the

easy lighting of the fire necessary for

#### Air supply

without interference. supply that keeps the flame glowing juno LAMP provides a controlled air The stainless steel burner cover of the

and durable base of the lamp provides it with stability and guarantees safety Wrapped in natural jute rope, the solid