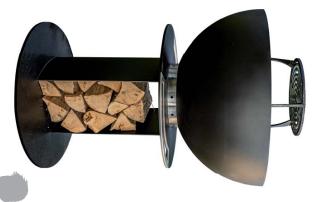

# MASURIA nexo

The MASURIA nexo collection is a combination of uncompromising design, referring to the design classics, together with exceptional usability.

Whether you are a pizza or barbecue lover, or just want

# Retro design, exotic wood and stainless steel

The collection perfectly utilises the potential of fire and wood. Tradition dressed in innovation. Even more opportunities to create an atmospheric mood outdoors. Even more excuses to cook in a scenic natural setting.

The modular, multi-faceted and modern wood-burning stove combines two elements – tradition and functionality.

The nexo collection is available in two colour versions: corten and black painted stainless steel. The corten version is made of corten steel, which is characterised by a rusty colour that changes when the steel is exposed to weather conditions.

# nexo STOVE

The nexo STOVE, together with the chimney and pizza module, form a complete set, creating unlimited culinary possibilities,

as well as a warm and pleasant atmosphere.

MASURIA®

MASURIA®