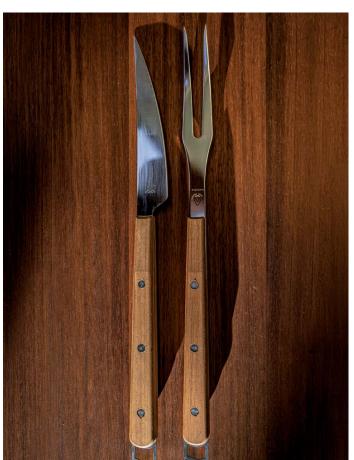

# This barbecue cutlery set is made of high quality stainless steel and exotic wood. It is essential for cooking safely outdoors. The set includes: fork and knife. Each piece is about 50 cm long, which ensures secure and reliable handling without the risk of burns.

## Additional information

Dimensions L4×L50cm