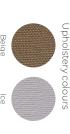

resistance.

and ice. Colour samples are indicative only and should not be in the free furniture space The upholstery of the product is available in two colours: beige

element. Underneath the seat, there is a place for wood to fill

a decorative element. The steel rails forming the backrest are also or corten steel for added weather resistance. of high quality exotic wood and stainless steel

beige and ice. The upholstery of the product is available in two colours: