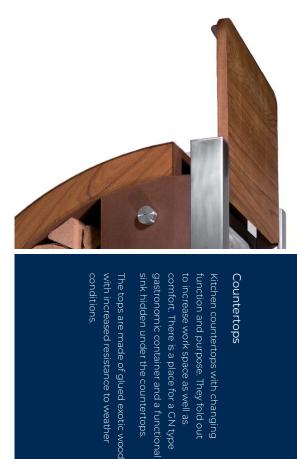

### Countertops

gastronomic container and a functional sink hidden under the countertops. to increase work space as well as comfort. There is a place for a GN type function and purpose. They fold out Kitchen countertops with changing

#### 00

The kitchen is a place full of flavours and aromas, it is here where wonderful dishes are composed to savour them together with our loved ones.

We decided to intensify the effect of warmth by using exotic wood to create countertops and decorative elements of the **kitchen**. The natural grain of the exotic wood uniquely blends with the colours of the kitchen, while providing high comfort of use.

#### Steel

The upper parts of the **kitchen** work zone in particular are exposed to very high temperatures. Because of that, we have made them out of durable, heat-resistant stainless steel. This allows the entire surface to be fully utilised for safe and comfortable cooking. The raw steel harmonises beautifully with the warmth of the wood. The entire structure creates a very harmonious and complementary visual composition.