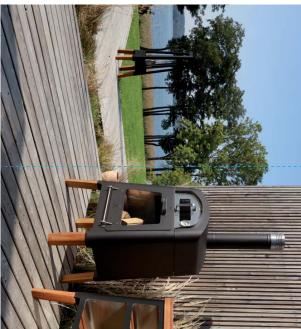

# MASURIA nexo

The MASURIA nexo collection is a combination of uncompromising design, referring to the design classics, together with exceptional usability.

Whether you are a pizza or barbecue lover, or just want

# Retro design, exotic wood and stainless steel

The collection perfectly utilises the potential of fire and wood. Tradition dressed in innovation. Even more opportunities to create an atmospheric mood outdoors. Even more excuses to cook in a scenic natural setting.

Modernised classic, referring to the retro design, was created for enthusiasts of individual and functional solutions.

Equipped with a steel grilling/cooking plate, the fireface allows you to heat, cook and bake in the traditional way outdoors, including pizza and bread.

The modular, multi-faceted and modern wood-burning stove combines two elements – tradition and functionality.

The nexo collection is available in two colour versions: corten and black painted stainless steel. The corten version is made of corten steel, which is characterised by a rusty colour that changes when the steel is exposed to weather conditions.

# nexo STOVE

The nexo STOVE, together with the chimney and pizza module, form a complete set, creating unlimited culinary possibilities,

as well as a warm and pleasant atmosphere.

MASURIA®

MASURIA®