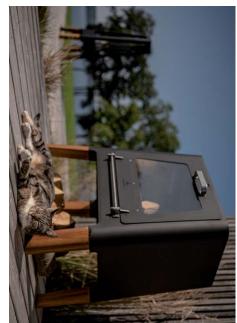

# nexo STOVE

The nexo STOVE, together with the chimney and pizza module, form a complete set, creating unlimited culinary possibilities,

as well as a warm and pleasant atmosphere.

MASURIA®

MASURIA®

#### Housing

with a matte finish, and in corten steel. painted black with heat resistant paint It comes in two versions. In stainless steel

exotic wood, which adds elegance to the entire structure. The legs are made of durable and solid

Wood is not only the decoration of the mobile kitchen, but also its mandatory equipment, necessary to light a fire to

decoration to match the atmosphere of the feast and the surroundings.

Space for wood