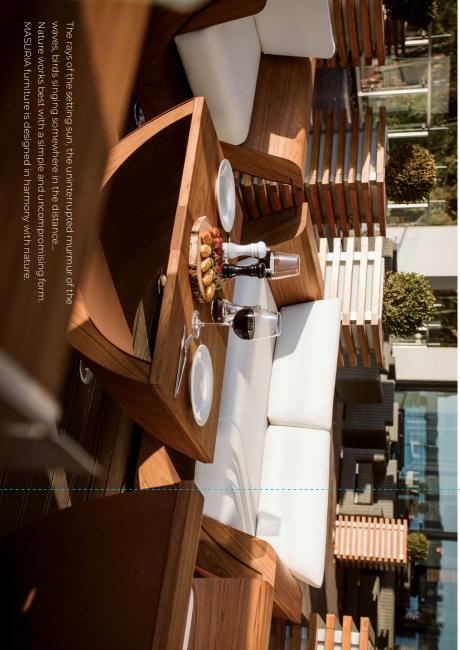

# narie GARDEN FURNITURE

### Exotic wood

on the version. of exotic wood characterised by increased resistance to weather A true breath of nature filling the luxurious furniture, inscribed and abrasion of stainless steel and corten, depending conditions and mechanical damage, such as deformation in a green scenery of vegetation. The furniture is made

## Comfortable seats

or properties due to exposure to sunlight. in two colours. The product does not change or lose its colour is upholstered with a high quality waterproof fabric available to suit the method and frequency of furniture use. The mattress The specific aesthetics are accompanied by comfort of use. The sofa and armchair have a mattress with the right firmness

# narie SOFA

sides and perfectly harmonises with The sofa looks impressive from all the environment

quality exotic wood and stainless steel or This furniture is a combination of high corten steel for added weather

# narie COFFEE TABLE

MASURIA furniture collection. The narie COFFEE TABLE is a perfect complement to the entire

Long evenings with the flames glowing, with your friends over

a cup of your favourite coffee or a glass of wine, will create This furniture is a combination of high quality exotic wood the perfect mood.