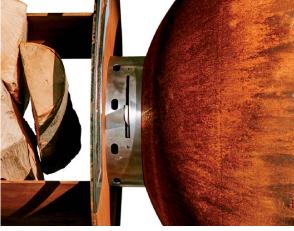

# nexo STOVE

The nexo STOVE, together with the chimney and pizza module, form a complete set, creating unlimited culinary possibilities,

as well as a warm and pleasant atmosphere.

MASURIA®

MASURIA®

#### Plancha

a traditional food preparation plancha

The absence of direct contact with the

for baking in the traditional way - in

The practical pizza module is designed

Pizza module

the option of baking pizzas and breads

wood-fired ovens. It provides you with

on a chamotte stone.

can easily control the temperature inside

Thanks to a special thermometer, you

the oven, which is so important during

baking.