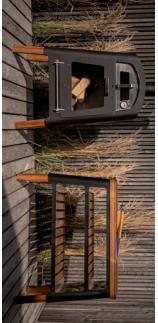

# nexo STOVE

The nexo STOVE, together with the chimney and pizza module, form a complete set, creating unlimited culinary possibilities,

as well as a warm and pleasant atmosphere.

MASURIA®

MASURIA®

#### Housing

with a matte finish, and in corten steel. painted black with heat resistant paint It comes in two versions. In stainless steel

exotic wood, which adds elegance to the entire structure. The legs are made of durable and solid

### Fireplace hearth

is a precisely thought-out and useful form that can also be used outside the The ergonomically-shaped stainless

cooking extremely comfortable, and it also acts as an additional heat radiator

on cool evenings.

serves more than just a utilitarian role Made of stainless steel, the chimney

Its specifically designed height makes

Chimney