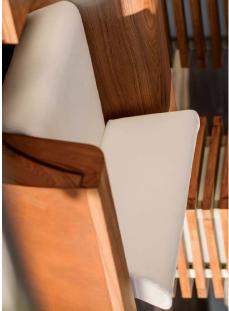

## Comfortable seats

or properties due to exposure to sunlight. in two colours. The product does not change or lose its colour is upholstered with a high quality waterproof fabric available to suit the method and frequency of furniture use. The mattress The specific aesthetics are accompanied by comfort of use. The sofa and armchair have a mattress with the right firmness

resistance.

and ice. Colour samples are indicative only and should not be in the free furniture space The upholstery of the product is available in two colours: beige

element. Underneath the seat, there is a place for wood to fill

a decorative element. The steel rails forming the backrest are also or corten steel for added weather resistance. of high quality exotic wood and stainless steel

beige and ice. The upholstery of the product is available in two colours: