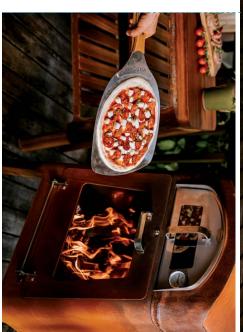

#### Plancha

a traditional food preparation plancha

The absence of direct contact with the

for baking in the traditional way - in

The practical pizza module is designed

Pizza module

the option of baking pizzas and breads

wood-fired ovens. It provides you with

on a chamotte stone.

can easily control the temperature inside

Thanks to a special thermometer, you

the oven, which is so important during

baking.

and prevents food from burning a chamotte stone that keeps the temperature high pizza, pita, as well as meats and vegetables. Inside, there is The pizza module allows you to bake crispy bread, traditional