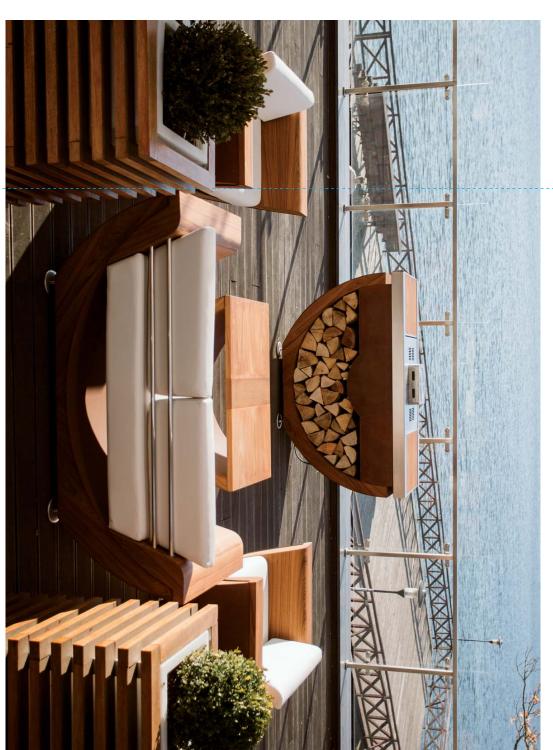

# narie GARDEN FURNITURE

### Exotic wood

on the version. of exotic wood characterised by increased resistance to weather A true breath of nature filling the luxurious furniture, inscribed and abrasion of stainless steel and corten, depending conditions and mechanical damage, such as deformation in a green scenery of vegetation. The furniture is made

Exotic wood used in offshore yachts for deck finishing has been the furniture with durability and strength. used by us as the main construction material, thus providing

### Steel casing

MASURIA®

ensuring long-term use, even in case of intensive exploitation of the wood. and the patina colour works wonderfully with the sunny brown and frequent exposure to adverse weather conditions. They emphasise solidity and perfection of workmanship, decorate the furniture, but most importantly provide stability The glossy pieces are made of stainless steel. Not only do they The corten steel version creates a new look for the furniture,

## Comfortable seats

or properties due to exposure to sunlight. in two colours. The product does not change or lose its colour is upholstered with a high quality waterproof fabric available to suit the method and frequency of furniture use. The mattress The specific aesthetics are accompanied by comfort of use. The sofa and armchair have a mattress with the right firmness