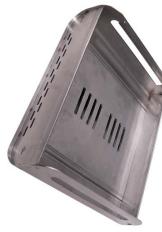

# nexo SHELF

them to help in preparing showpiece dishes. guests to have a feast together, it is difficult to imagine asking necessary utensils or prepare the ingredients. When inviting Every chef, even the best one, needs a helper to pass the

the necessary ingredients and utensils. but at the same time it is roomy enough to accommodate all carefully designed form, it does not take up too much space,

The subtle design makes a perfect combination with the

### Corten version

version. with a matte finish, and a corten steel the nexo SHELF is available in two Extremely light, made of wood and steel, versions: stainless steel painted black aesthetic, unique and practical,

# Additional information

Weight 45 kg

Dimensions L 115 × L 44 × L 86 cm

The SHELF from the nexo collection not only perfectly complements the fireplace, providing additional space for plates, cutlery or wood, but can also function as an independent piece of furniture. Depending on the version, it is made of corten steel, or stainless steel and exotic wood.