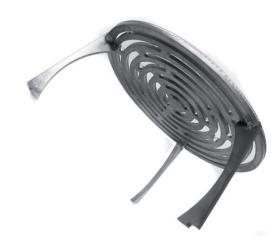

# Stable construction, mobile hearth

Juno is made of solid metal moulded into a shape that allows you to comfortably use all its functions. Its natural design is emphasised by the nautical rope covering the base.

#### Base

form, the base is braided with natural Solid and stable, yet simple and light in jute rope.

hearth and emphasises our love of nature The base ensures the stability of the

easy lighting of the fire necessary for

#### Air supply

without interference. supply that keeps the flame glowing juno LAMP provides a controlled air The stainless steel burner cover of the

and durable base of the lamp provides it with stability and guarantees safety Wrapped in natural jute rope, the solid