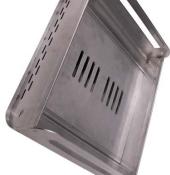

# nexo SHELF

them to help in preparing showpiece dishes. guests to have a feast together, it is difficult to imagine asking necessary utensils or prepare the ingredients. When inviting Every chef, even the best one, needs a helper to pass the

the necessary ingredients and utensils. but at the same time it is roomy enough to accommodate all carefully designed form, it does not take up too much space,

The subtle design makes a perfect combination with the

### Corten version

version. with a matte finish, and a corten steel the nexo SHELF is available in two Extremely light, made of wood and steel, versions: stainless steel painted black aesthetic, unique and practical,

# Additional information

Weight 45 kg

Dimensions L 115 × L 44 × L 86 cm

The SHELF from the nexo collection not only perfectly complements the fireplace, providing additional space for plates, cutlery or wood, but can also function as an independent piece of furniture. Depending on the version, it is made of corten steel, or stainless steel and exotic wood.