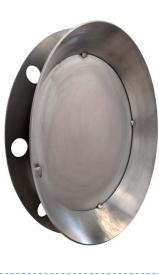

#### Hearth

steel plate, quickly heating it. Thanks to is ready to go in less than 30 minutes. The directly to the inner part of the profiled and the special flange that supports the prepared dishes. maintaining all the valuable qualities of instant thermal processing of food, while firing up is quick and comfortable - Juno the proprietary air circulation system, the wood allow for precise heat transfer The ergonomic shape of the hearth bowl heat accumulated in the board allows for

for reuse. allows you to quickly prepare the product Juno 800 is equipped with a system that the access of harmful substances. With its uniform plane, the board limits

Meals prepared in nature have a unique taste, but they are also a challenge for any cook.