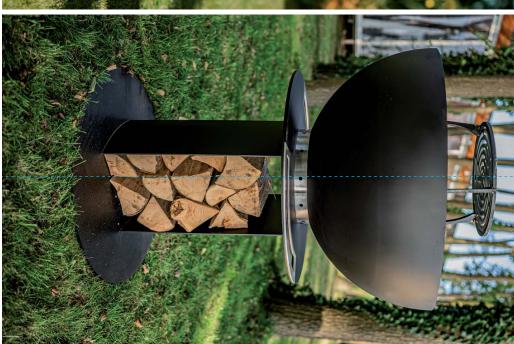

# nexo STOVE

The nexo STOVE, together with the chimney and pizza module, form a complete set, creating unlimited culinary possibilities,

as well as a warm and pleasant atmosphere.

MASURIA®

MASURIA®

#### Hearth

a removable grate and an ash pan with air circulation. in a rusty patina colour, and features It is made of stainless steel or corten steel

convenience of use, the skids have been also independently, outside the fireplace. reinforced, allowing you to use the hearth In order to increase the comfort and

#### Housing

with a matte finish, and in corten steel. painted black with heat resistant paint It comes in two versions. In stainless steel

exotic wood, which adds elegance to the entire structure. The legs are made of durable and solid

### Fireplace hearth

is a precisely thought-out and useful form that can also be used outside the The ergonomically-shaped stainless

cooking extremely comfortable, and it also acts as an additional heat radiator

on cool evenings.

serves more than just a utilitarian role Made of stainless steel, the chimney

Its specifically designed height makes

Chimney