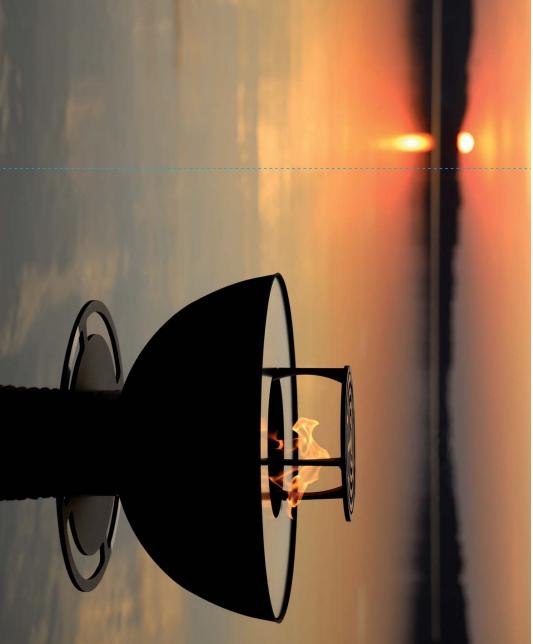

# nexo LAMP

illuminates the darkness of the garden or terrace. unpleasant smell. The eco-friendly biofuel lamp beautifully More fire and a moody atmosphere without smoke and the

The minimalist design is emphasized by the steel housing.

with legs made of exotic wood. The lamp is made of stainless steel stained black, or corten steel,

light in your environment. A more functional alternative to candles - a more atmospheric

## Ecological safety lamp

of biofuel, the lamps illuminate the for the environment. Thanks to the use perfectly into the natural environment. unobtrusive and subtle design fits area with the glow of fire, and their nexo LAMPS are ecological and safe

environment. Whether it is a backyard makes it fit into almost any natural The lightweight form of the nexo LAMP patio or lakeside location...

thousands of lakes hidden among them. of forests that smell clean and fresh, with of the shapes immediately remind one designer's love for everything connected

with Masurian nature. The slimness The nexo LAMP was inspired by our

harmony with pristine nature. fuel burner, the lamp is in perfect Thanks to the application of an ecological

> complementing it with an element glow of fire to the environment, and the form referring to natural shapes of fairy-tale warmth. Functionality, environmental friendliness

Ecological nexo LAMPS add a natural

trend of living in harmony with nature. result in a lamp that fits into the timeless

design, referring to the classics. This of your favourite space. embodiment of the latest trends in highlight the original and unique style modern and ecological lamp will ascetic form of the nexo LAMP is an The uncompromising and almost