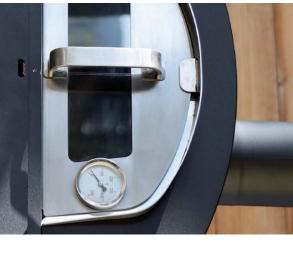

### Thermometer

The clear and stylish thermometer allows you to precisely control the temperature inside the oven.

Nexo STOVE outside was designed for people who love the synergy of tradition and the latest technology. Only such a combination guarantees a unique atmosphere combined with safe relaxation in the glow of the firelight.

#### Glass

the view of the fire, while maintaining safety of use. of up to 800 degrees Celsius. withstand extremely high temperatures is heat resistant, meaning it can This solution allows you to enjoy The high quality glass in the stove door