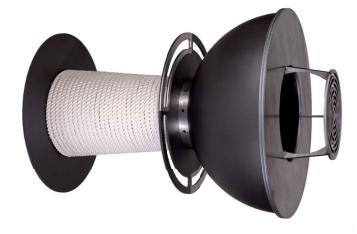

# nexo STOVE

The nexo STOVE, together with the chimney and pizza module, form a complete set, creating unlimited culinary possibilities,

as well as a warm and pleasant atmosphere.

MASURIA®

MASURIA®

#### Glass

the view of the fire, while maintaining safety of use. of up to 800 degrees Celsius. withstand extremely high temperatures is heat resistant, meaning it can This solution allows you to enjoy The high quality glass in the stove door

#### Hearth

a removable grate and an ash pan with air circulation. in a rusty patina colour, and features It is made of stainless steel or corten steel

convenience of use, the skids have been also independently, outside the fireplace. reinforced, allowing you to use the hearth In order to increase the comfort and

#### Housing

with a matte finish, and in corten steel. painted black with heat resistant paint It comes in two versions. In stainless steel

exotic wood, which adds elegance to the entire structure. The legs are made of durable and solid

### Fireplace hearth

is a precisely thought-out and useful form that can also be used outside the The ergonomically-shaped stainless

cooking extremely comfortable, and it also acts as an additional heat radiator

on cool evenings.

serves more than just a utilitarian role Made of stainless steel, the chimney

Its specifically designed height makes

Chimney