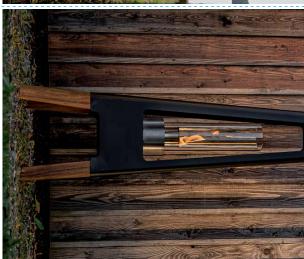

# nexo LAMP

illuminates the darkness of the garden or terrace. unpleasant smell. The eco-friendly biofuel lamp beautifully More fire and a moody atmosphere without smoke and the

The minimalist design is emphasized by the steel housing.

with legs made of exotic wood. The lamp is made of stainless steel stained black, or corten steel,

light in your environment. A more functional alternative to candles - a more atmospheric

## Ecological safety lamp

of biofuel, the lamps illuminate the for the environment. Thanks to the use perfectly into the natural environment. unobtrusive and subtle design fits area with the glow of fire, and their nexo LAMPS are ecological and safe