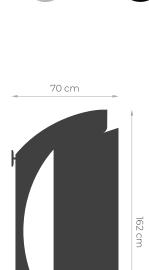

## Additional information

Dimensions L162×L70×L70 cm 72 kg

Colours

Upholstery colours

even more comfort. This furniture is a combination with its surroundings. and together with it, they form a complete The chair's contoured armrests provide which harmonises perfectly lounge set for the garden, terrace or patio, The armchair complements the sofa