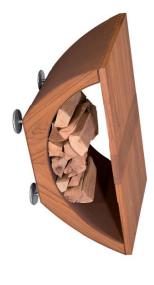

Wood is not only the decoration of the mobile kitchen, but also its mandatory equipment, necessary to light a fire to

decoration to match the atmosphere of the feast and the surroundings.

Space for wood

## Additional information

Weight 210 kg
Dimensions L 160 × L 74 × L 120 cm

nlimited possibilities for eparing, cooking

feel like a Master Chef.

An extremely practical yet unique piece of furniture which houses a handy wood reservoir. The entirety creates a unique picture painted with the colours of nature, where you can