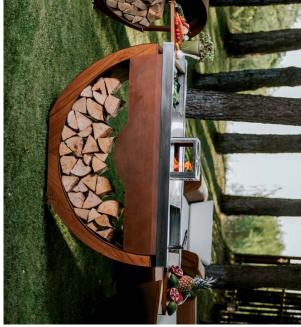

## Functionality and ecology

With its wood storage area, Stilo is a functional hearth that provides plenty of natural heat and allows you to cook exceptionally tasty dishes in nature.

The wood in the dedicated storage area complements its raw design style wonderfully.

Stilo has an ergonomic wood-burning hearth that makes maximum use of its calorific value with minimum consumption. The special board allows you to create a healthier and much more comfortable alternative to the traditional barbecue.

### Space for wood

practical and versatile hearth. always within reach, making Stilo a very