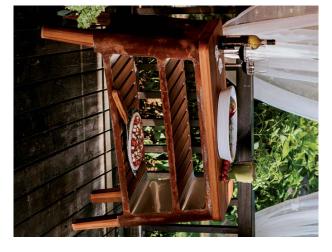

# narie KITCHEN

#### 00

The kitchen is a place full of flavours and aromas, it is here where wonderful dishes are composed to savour them together with our loved ones.

We decided to intensify the effect of warmth by using exotic wood to create countertops and decorative elements of the **kitchen**. The natural grain of the exotic wood uniquely blends with the colours of the kitchen, while providing high comfort of use.

#### Steel

The upper parts of the **kitchen** work zone in particular are exposed to very high temperatures. Because of that, we have made them out of durable, heat-resistant stainless steel. This allows the entire surface to be fully utilised for safe and comfortable cooking. The raw steel harmonises beautifully with the warmth of the wood. The entire structure creates a very harmonious and complementary visual composition.

The kitchen is available in two versions, as it was created from two different types of steel. Corten steel kitchen has the unique ability to change colour to "rusted", the result of the natural patina formation process due to weather conditions. "Rusty" patina is not only an interesting colour, but also demonstrates protective properties.

Elegant minimalism and noble simplicity, decorated with natural wood design, and enhanced with a steel finish.

Flavours and scents inspired by the changing scenery of the environment are provided by the narie mobile KITCHEN. It is equipped with wheels, allowing it to be moved freely.