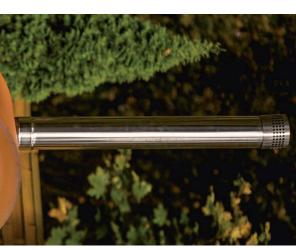

# nexo LAMP

illuminates the darkness of the garden or terrace. unpleasant smell. The eco-friendly biofuel lamp beautifully More fire and a moody atmosphere without smoke and the

The minimalist design is emphasized by the steel housing.

with legs made of exotic wood. The lamp is made of stainless steel stained black, or corten steel,

light in your environment. A more functional alternative to candles - a more atmospheric

## Ecological safety lamp

of biofuel, the lamps illuminate the for the environment. Thanks to the use perfectly into the natural environment. unobtrusive and subtle design fits area with the glow of fire, and their nexo LAMPS are ecological and safe

environment. Whether it is a backyard makes it fit into almost any natural The lightweight form of the nexo LAMP patio or lakeside location...

thousands of lakes hidden among them. of forests that smell clean and fresh, with of the shapes immediately remind one designer's love for everything connected

with Masurian nature. The slimness The nexo LAMP was inspired by our

harmony with pristine nature. fuel burner, the lamp is in perfect Thanks to the application of an ecological

> complementing it with an element glow of fire to the environment, and the form referring to natural shapes of fairy-tale warmth. Functionality, environmental friendliness

Ecological nexo LAMPS add a natural

trend of living in harmony with nature. result in a lamp that fits into the timeless

design, referring to the classics. This of your favourite space. embodiment of the latest trends in highlight the original and unique style modern and ecological lamp will ascetic form of the nexo LAMP is an The uncompromising and almost