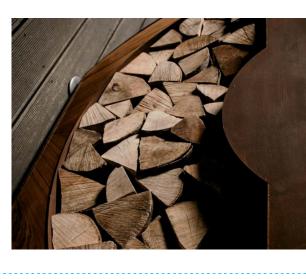

#### Cover

narie KITCHEN will last longer tha cover made of weather-resistant terial.

It is perfectly adapted to the shape and size of the kitchen, securing it tightly on all sides.

cook a meal. Chopped wood arranged on a shaped shelf creates a striking

Wood is not only the decoration of the mobile kitchen, but also its mandatory equipment, necessary to light a fire to

decoration to match the atmosphere of the feast and the surroundings.

Space for wood