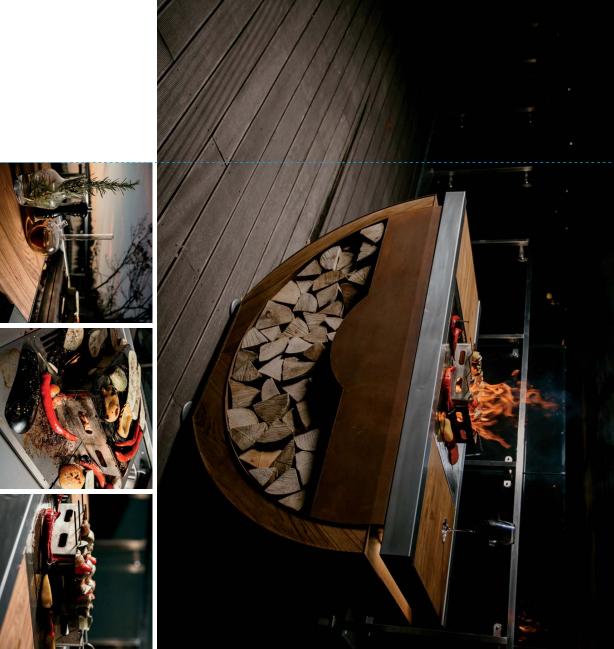

# nexo STOVE

The nexo STOVE, together with the chimney and pizza module, form a complete set, creating unlimited culinary possibilities,

as well as a warm and pleasant atmosphere.

MASURIA®

MASURIA®

### Fireplace hearth

is a precisely thought-out and useful form that can also be used outside the The ergonomically-shaped stainless

cooking extremely comfortable, and it also acts as an additional heat radiator

on cool evenings.

serves more than just a utilitarian role Made of stainless steel, the chimney

Its specifically designed height makes

Chimney