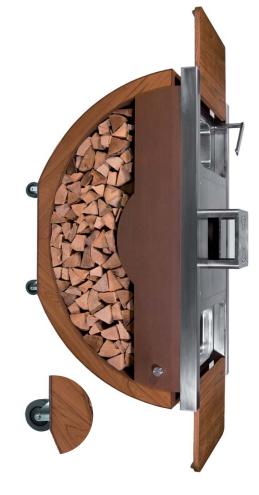

#### Cover

narie KITCHEN will last longer tha cover made of weather-resistant terial.

It is perfectly adapted to the shape and size of the kitchen, securing it tightly on all sides.

cook a meal. Chopped wood arranged on a shaped shelf creates a striking

Wood is not only the decoration of the mobile kitchen, but also its mandatory equipment, necessary to light a fire to

decoration to match the atmosphere of the feast and the surroundings.

Space for wood

## Additional information

Weight 210 kg
Dimensions L 160 × L 74 × L 120 cm

nlimited possibilities for eparing, cooking

feel like a Master Chef.

An extremely practical yet unique piece of furniture which houses a handy wood reservoir. The entirety creates a unique picture painted with the colours of nature, where you can