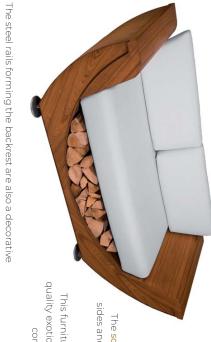

# narie SOFA

sides and perfectly harmonises with The sofa looks impressive from all the environment

quality exotic wood and stainless steel or This furniture is a combination of high corten steel for added weather

resistance.

and ice. Colour samples are indicative only and should not be in the free furniture space The upholstery of the product is available in two colours: beige

element. Underneath the seat, there is a place for wood to fill