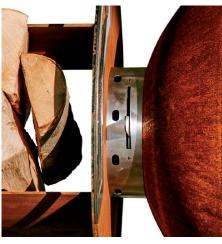

# nexo STOVE

The nexo STOVE, together with the chimney and pizza module, form a complete set, creating unlimited culinary possibilities,

as well as a warm and pleasant atmosphere.

MASURIA®

MASURIA®

#### Plancha

a traditional food preparation plancha

The absence of direct contact with the

for baking in the traditional way - in

The practical pizza module is designed

Pizza module

the option of baking pizzas and breads

wood-fired ovens. It provides you with

on a chamotte stone.

can easily control the temperature inside

Thanks to a special thermometer, you

the oven, which is so important during

baking.