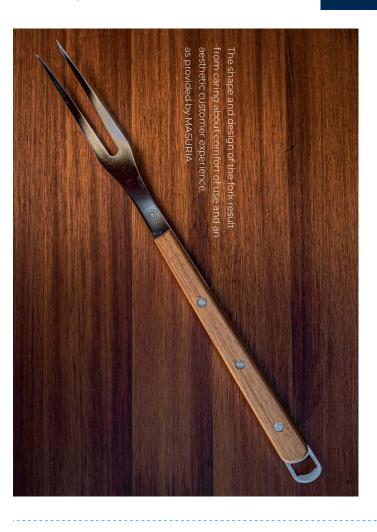

### -OCK

Set - fork and knife

The fork is made of durable materials: high quality stainless steel and exotic wood. Its size is large enough to allow users to cook food safely and comfortably without fear of getting burned. Stainless steel is a guarantee of quality - the fork will be durable, allowing you to use it for a long time.

## Additional information

Dimensions L4×L50cm

" It is possible to prepare a complete individual cutlery set.

Please send us a message. We will send you more information.