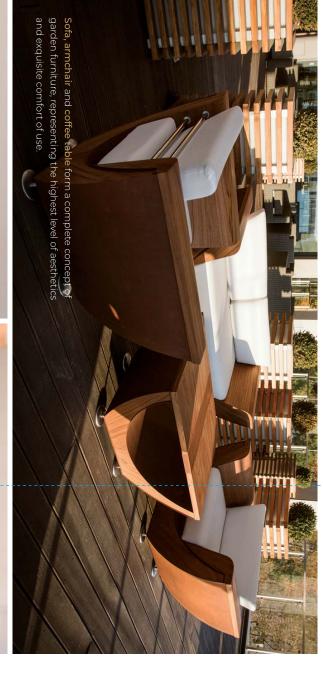

## Comfortable seats

or properties due to exposure to sunlight. in two colours. The product does not change or lose its colour is upholstered with a high quality waterproof fabric available to suit the method and frequency of furniture use. The mattress The specific aesthetics are accompanied by comfort of use. The sofa and armchair have a mattress with the right firmness

# narie SOFA

sides and perfectly harmonises with The sofa looks impressive from all the environment

quality exotic wood and stainless steel or This furniture is a combination of high corten steel for added weather

## Additional information

Dimensions L162×L70×L70 cm 72 kg

Colours

Upholstery colours

even more comfort. This furniture is a combination with its surroundings. and together with it, they form a complete The chair's contoured armrests provide which harmonises perfectly lounge set for the garden, terrace or patio, The armchair complements the sofa