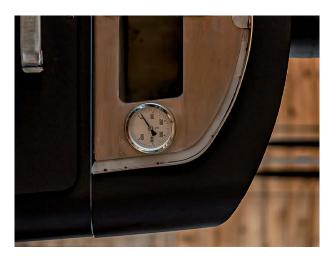

#### Glass

the view of the fire, while maintaining safety of use. of up to 800 degrees Celsius. withstand extremely high temperatures is heat resistant, meaning it can This solution allows you to enjoy The high quality glass in the stove door

#### Hearth

a removable grate and an ash pan with air circulation. in a rusty patina colour, and features It is made of stainless steel or corten steel

convenience of use, the skids have been also independently, outside the fireplace. reinforced, allowing you to use the hearth In order to increase the comfort and

#### Housing

with a matte finish, and in corten steel. painted black with heat resistant paint It comes in two versions. In stainless steel

exotic wood, which adds elegance to the entire structure. The legs are made of durable and solid

### Thermometer

The clear and stylish thermometer allows you to precisely control the temperature inside the oven.

Nexo STOVE outside was designed for people who love the synergy of tradition and the latest technology. Only such a combination guarantees a unique atmosphere combined with safe relaxation in the glow of the firelight.