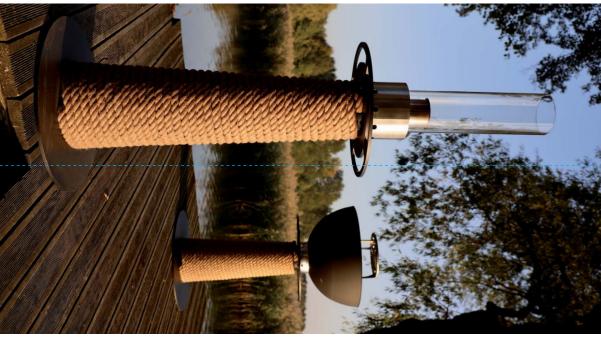

# juno LAMP

The juno LAMP not only provides the subtle glow of the flame, but also, thanks to its design gives a lot of warmth and a unique atmosphere. The use of a biofuel burner makes the lamp friendly to the environment and your surroundings.

Maintaining the marine design of the juno LAMP makes it fit perfectly into any natural landscape, adding not only warmth, but also a unique coastal atmosphere.

The lamp is made of top quality steel, heat resistant glass and stylish sailing rope.

# Heat-resistant glass lampshade

A heat-resistant tube-shaped lamp cover made of clear glass guarantees extraordinary lighting effects while maintaining safety standards.

#### Air supply

without interference. supply that keeps the flame glowing juno LAMP provides a controlled air The stainless steel burner cover of the

and durable base of the lamp provides it with stability and guarantees safety Wrapped in natural jute rope, the solid