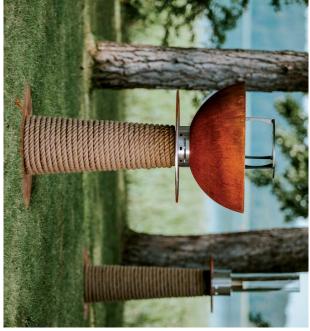

# Stable construction, mobile hearth

Juno is made of solid metal moulded into a shape that allows you to comfortably use all its functions. Its natural design is emphasised by the nautical rope covering the base.

#### Base

form, the base is braided with natural Solid and stable, yet simple and light in jute rope.

hearth and emphasises our love of nature The base ensures the stability of the

easy lighting of the fire necessary for

#### Air supply

without interference. supply that keeps the flame glowing juno LAMP provides a controlled air The stainless steel burner cover of the

and durable base of the lamp provides it with stability and guarantees safety Wrapped in natural jute rope, the solid