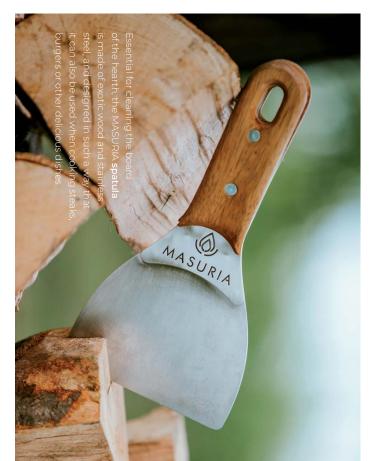

### stainless steel and exotic wood. The spatula is made of high quality

many uses in everyday life. The multifunctional spatula will find

### Additional information

Dimensions ∠13×∠25cm

\* It is possible to prepare a complete individual cutlery set.

Please send us a message. We will send you more information.

ACCESSORIES 8 masurialiving.com MASURIA®