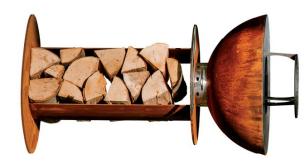

The modular, multi-faceted and modern wood-burning stove combines two elements – tradition and functionality.

The nexo collection is available in two colour versions: corten and black painted stainless steel. The corten version is made of corten steel, which is characterised by a rusty colour that changes when the steel is exposed to weather conditions.

The rusty colour is a natural patina that not only adds beauty

to the furniture, but also protects its surface from corrosion.

Exotic wood with increased resistance to external factors and exploitation interacts with steel, creating a surprisingly