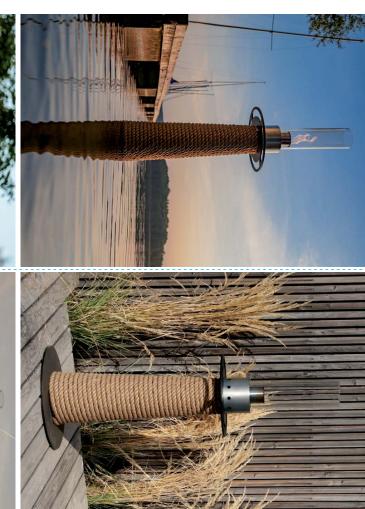

# juno LAMP

The juno LAMP not only provides the subtle glow of the flame, but also, thanks to its design gives a lot of warmth and a unique atmosphere. The use of a biofuel burner makes the lamp friendly to the environment and your surroundings.

Maintaining the marine design of the juno LAMP makes it fit perfectly into any natural landscape, adding not only warmth, but also a unique coastal atmosphere.

The lamp is made of top quality steel, heat resistant glass and stylish sailing rope.

# Heat-resistant glass lampshade

A heat-resistant tube-shaped lamp cover made of clear glass guarantees extraordinary lighting effects while maintaining safety standards.

### Bioethanol

The juno LAMP was designed with attention to even the smallest detai

The use of a biofuel burner allows you to enjoy the natural glow without having a negative impact on the environment.

#### Air supply

without interference. supply that keeps the flame glowing juno LAMP provides a controlled air The stainless steel burner cover of the

and durable base of the lamp provides it with stability and guarantees safety Wrapped in natural jute rope, the solid

and unobtrusive. makes the entire construction light The use of nautical design additionally

Weight

25 kg

Dimensions L46×L46×L136cm

of the juno LAMP. Thanks to its slender and lightweight form, it perfectly