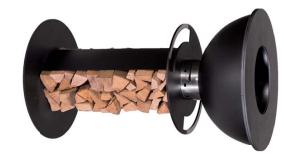

# nexo STOVE

The nexo STOVE, together with the chimney and pizza module, form a complete set, creating unlimited culinary possibilities,

as well as a warm and pleasant atmosphere.

MASURIA®

MASURIA®

#### Hearth

a removable grate and an ash pan with air circulation. in a rusty patina colour, and features It is made of stainless steel or corten steel

convenience of use, the skids have been also independently, outside the fireplace. reinforced, allowing you to use the hearth In order to increase the comfort and

#### Housing

with a matte finish, and in corten steel. painted black with heat resistant paint It comes in two versions. In stainless steel

exotic wood, which adds elegance to the entire structure. The legs are made of durable and solid

### Fireplace hearth

is a precisely thought-out and useful form that can also be used outside the The ergonomically-shaped stainless

cooking extremely comfortable, and it also acts as an additional heat radiator

on cool evenings.

serves more than just a utilitarian role Made of stainless steel, the chimney

Its specifically designed height makes

Chimney