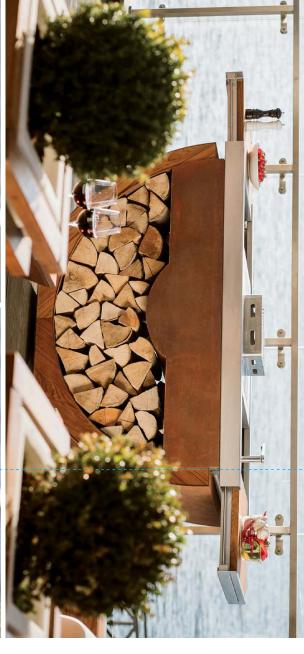

#### Cover

narie KITCHEN will last longer tha cover made of weather-resistant terial.

It is perfectly adapted to the shape and size of the kitchen, securing it tightly on all sides.

cook a meal. Chopped wood arranged on a shaped shelf creates a striking

Wood is not only the decoration of the mobile kitchen, but also its mandatory equipment, necessary to light a fire to

decoration to match the atmosphere of the feast and the surroundings.

Space for wood

## Additional information

Weight 210 kg
Dimensions L 160 × L 74 × L 120 cm

nlimited possibilities for eparing, cooking

feel like a Master Chef.

An extremely practical yet unique piece of furniture which houses a handy wood reservoir. The entirety creates a unique picture painted with the colours of nature, where you can