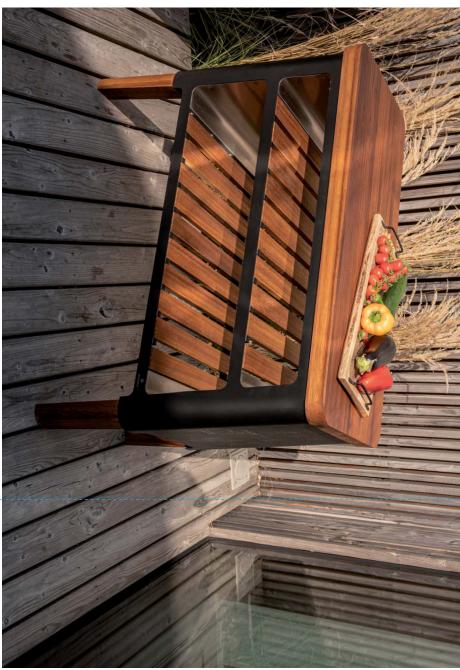

# narie KITCHEN

#### 00

The kitchen is a place full of flavours and aromas, it is here where wonderful dishes are composed to savour them together with our loved ones.

We decided to intensify the effect of warmth by using exotic wood to create countertops and decorative elements of the **kitchen**. The natural grain of the exotic wood uniquely blends with the colours of the kitchen, while providing high comfort of use.

#### Steel

The upper parts of the **kitchen** work zone in particular are exposed to very high temperatures. Because of that, we have made them out of durable, heat-resistant stainless steel. This allows the entire surface to be fully utilised for safe and comfortable cooking. The raw steel harmonises beautifully with the warmth of the wood. The entire structure creates a very harmonious and complementary visual composition.

The kitchen is available in two versions, as it was created from two different types of steel. Corten steel kitchen has the unique ability to change colour to "rusted", the result of the natural patina formation process due to weather conditions. "Rusty" patina is not only an interesting colour, but also demonstrates protective properties.