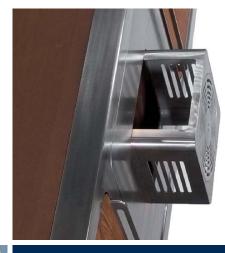

#### Extension

and size accommodates both most made of stainless steel and additionally A practical two-piece extension,

developed for the convenience and

kitchen with food prepared earlier. This solution makes it easy to stock our comfort of cooks, and is used worldwide The GN container system is a standard

with a depth of 40 mm provide a high

Durable stainless steel GN1/1 containers

Cooking containers

degree of convenience.