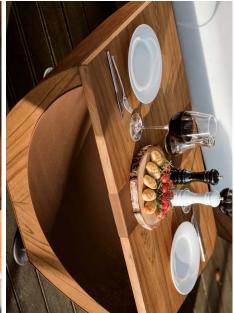

# narie COFFEE TABLE

MASURIA furniture collection. The narie COFFEE TABLE is a perfect complement to the entire

Long evenings with the flames glowing, with your friends over

a cup of your favourite coffee or a glass of wine, will create This furniture is a combination of high quality exotic wood the perfect mood.

MASURIA®

provide the table with lightness. The free space under the The wooden top and construction supported by metal legs and stainless steel or corten steel

countertop can be a practical solution for storing wood