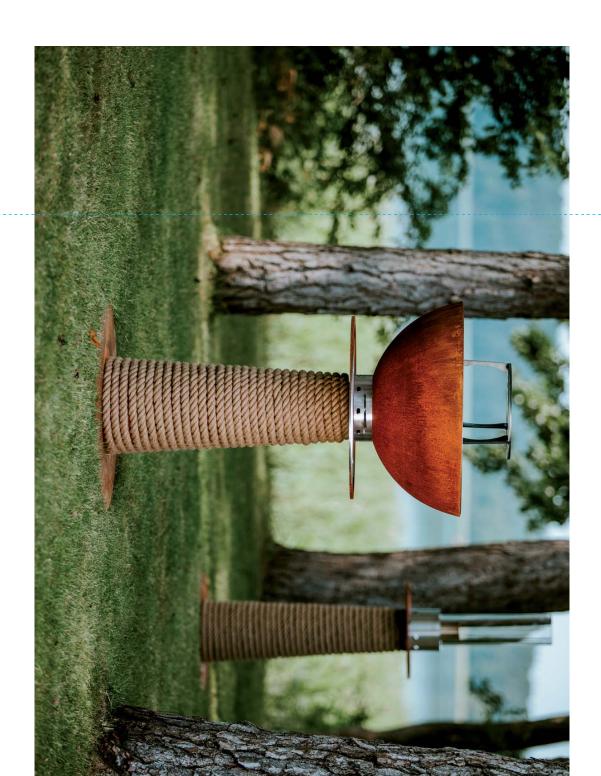

# juno LAMP

The juno LAMP not only provides the subtle glow of the flame, but also, thanks to its design gives a lot of warmth and a unique atmosphere. The use of a biofuel burner makes the lamp friendly to the environment and your surroundings.

Maintaining the marine design of the juno LAMP makes it fit perfectly into any natural landscape, adding not only warmth, but also a unique coastal atmosphere.

The lamp is made of top quality steel, heat resistant glass and stylish sailing rope.

# Heat-resistant glass lampshade

A heat-resistant tube-shaped lamp cover made of clear glass guarantees extraordinary lighting effects while maintaining safety standards.

#### Air supply

without interference. supply that keeps the flame glowing juno LAMP provides a controlled air The stainless steel burner cover of the

and durable base of the lamp provides it with stability and guarantees safety Wrapped in natural jute rope, the solid

and unobtrusive. makes the entire construction light The use of nautical design additionally

Weight

25 kg

Dimensions L46×L46×L136cm

of the juno LAMP. Thanks to its slender and lightweight form, it perfectly