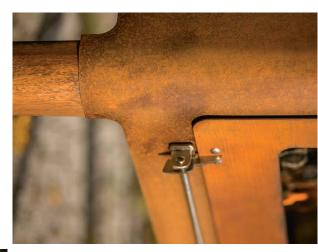

The modular, multi-faceted and modern wood-burning stove combines two elements – tradition and functionality.

The nexo collection is available in two colour versions: corten and black painted stainless steel. The corten version is made of corten steel, which is characterised by a rusty colour that changes when the steel is exposed to weather conditions.

The rusty colour is a natural patina that not only adds beauty

to the furniture, but also protects its surface from corrosion.

Exotic wood with increased resistance to external factors and exploitation interacts with steel, creating a surprisingly