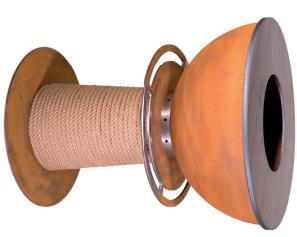

# nexo STOVE

The nexo STOVE, together with the chimney and pizza module, form a complete set, creating unlimited culinary possibilities,

as well as a warm and pleasant atmosphere.

MASURIA®

MASURIA®

#### Glass

the view of the fire, while maintaining safety of use. of up to 800 degrees Celsius. withstand extremely high temperatures is heat resistant, meaning it can This solution allows you to enjoy The high quality glass in the stove door

#### Hearth

a removable grate and an ash pan with air circulation. in a rusty patina colour, and features It is made of stainless steel or corten steel

convenience of use, the skids have been also independently, outside the fireplace. reinforced, allowing you to use the hearth In order to increase the comfort and

#### Housing

with a matte finish, and in corten steel. painted black with heat resistant paint It comes in two versions. In stainless steel

exotic wood, which adds elegance to the entire structure. The legs are made of durable and solid

### Fireplace hearth

is a precisely thought-out and useful form that can also be used outside the The ergonomically-shaped stainless

cooking extremely comfortable, and it also acts as an additional heat radiator

on cool evenings.

serves more than just a utilitarian role Made of stainless steel, the chimney

Its specifically designed height makes

Chimney