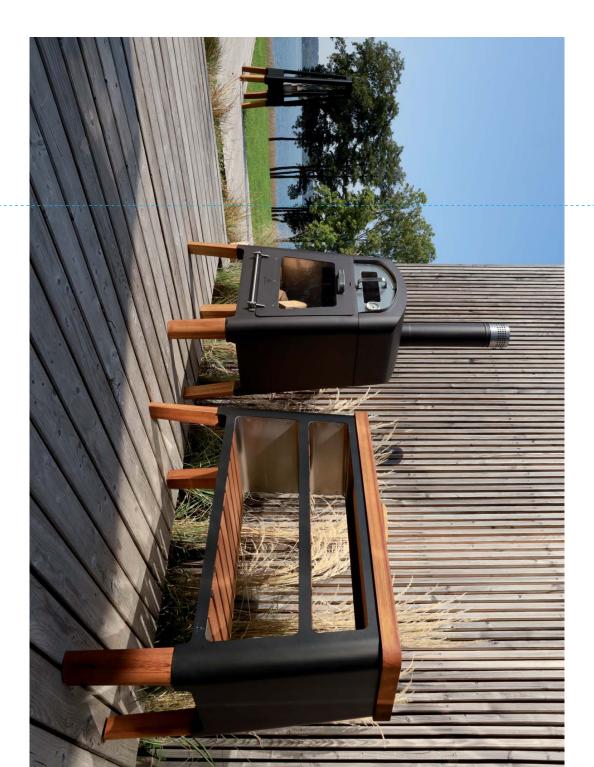

# MASURIA nexo

The MASURIA nexo collection is a combination of uncompromising design, referring to the design classics, together with exceptional usability.

Whether you are a pizza or barbecue lover, or just want

# Retro design, exotic wood and stainless steel

The collection perfectly utilises the potential of fire and wood. Tradition dressed in innovation. Even more opportunities to create an atmospheric mood outdoors. Even more excuses to cook in a scenic natural setting.

Modernised classic, referring to the retro design, was created for enthusiasts of individual and functional solutions.

Equipped with a steel grilling/cooking plate, the fireface allows you to heat, cook and bake in the traditional way outdoors, including pizza and bread.

The modular, multi-faceted and modern wood-burning stove combines two elements – tradition and functionality.

The nexo collection is available in two colour versions: corten and black painted stainless steel. The corten version is made of corten steel, which is characterised by a rusty colour that changes when the steel is exposed to weather conditions.

# nexo STOVE

The nexo STOVE, together with the chimney and pizza module, form a complete set, creating unlimited culinary possibilities,

as well as a warm and pleasant atmosphere.

MASURIA®

MASURIA®

#### Hearth

a removable grate and an ash pan with air circulation. in a rusty patina colour, and features It is made of stainless steel or corten steel

convenience of use, the skids have been also independently, outside the fireplace. reinforced, allowing you to use the hearth In order to increase the comfort and

#### Housing

with a matte finish, and in corten steel. painted black with heat resistant paint It comes in two versions. In stainless steel

exotic wood, which adds elegance to the entire structure. The legs are made of durable and solid