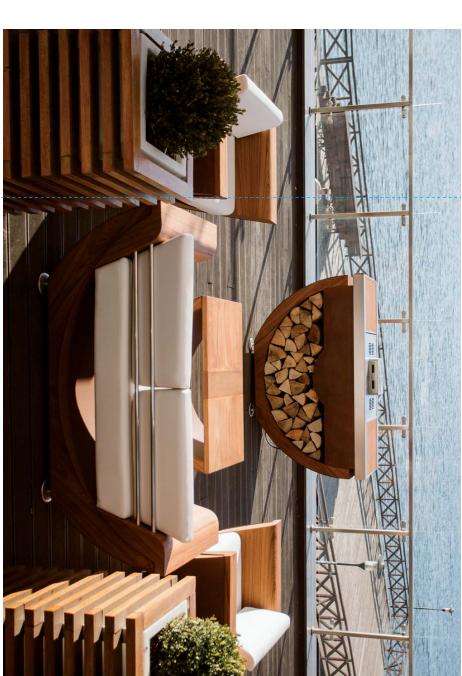

# MASURIA narie

MASURIA®

of a building. Barbecues, fireplaces and furniture are not only idyllic atmosphere, inspired by the land of a thousand lakes. terrace, but also landscape elements, perfectly matching the practical and functional supplements to the garden, patio or created, filling the picturesque space outside the four walls surroundings, during which the concept of luxury furniture was nature. MASURIA narie is the result of years of observing the Perfection filled with passion and fascination for Masurian

of steel to develop simple, minimalist forms of furniture that unique atmosphere that accompanies it. create the perfect environment for cooking, relaxation, and the We combine the uniqueness of natural wood with the austerity

# narie GARDEN FURNITURE

### Exotic wood

on the version. of exotic wood characterised by increased resistance to weather A true breath of nature filling the luxurious furniture, inscribed and abrasion of stainless steel and corten, depending conditions and mechanical damage, such as deformation in a green scenery of vegetation. The furniture is made

Exotic wood used in offshore yachts for deck finishing has been the furniture with durability and strength. used by us as the main construction material, thus providing

### Steel casing

MASURIA®

ensuring long-term use, even in case of intensive exploitation of the wood. and the patina colour works wonderfully with the sunny brown and frequent exposure to adverse weather conditions. They emphasise solidity and perfection of workmanship, decorate the furniture, but most importantly provide stability The glossy pieces are made of stainless steel. Not only do they The corten steel version creates a new look for the furniture,

## Comfortable seats

or properties due to exposure to sunlight. in two colours. The product does not change or lose its colour is upholstered with a high quality waterproof fabric available to suit the method and frequency of furniture use. The mattress The specific aesthetics are accompanied by comfort of use. The sofa and armchair have a mattress with the right firmness

# narie SOFA

sides and perfectly harmonises with The sofa looks impressive from all the environment

quality exotic wood and stainless steel or This furniture is a combination of high corten steel for added weather

# narie COFFEE TABLE

MASURIA furniture collection. The narie COFFEE TABLE is a perfect complement to the entire

Long evenings with the flames glowing, with your friends over

a cup of your favourite coffee or a glass of wine, will create This furniture is a combination of high quality exotic wood the perfect mood.

# The fire pit from the MASURIA narie collection will ensure

The simple and functional design of the fire pit will fit into

wonderful evenings spent with your loved ones.

the wood warm for a long evening The designed wood storage area provides easy access to keep

# narie FIRE PIT

45 cm 98 cm

The timeless beauty of natural wood, the exotic character of a selected species with increased resistance and the perfectly crafted shapes of MASURIA garden furniture - this is a realised concept for designer comfort, where handcrafted, artisanal work can be noticed in each and every furniture surface. They bring visual delight with their impeccable silhouette, yet are comfortable and extremely durable, created as dictated by nature.