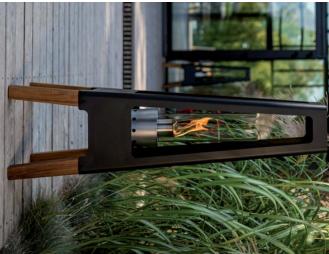

# nexo LAMP

illuminates the darkness of the garden or terrace. unpleasant smell. The eco-friendly biofuel lamp beautifully More fire and a moody atmosphere without smoke and the

The minimalist design is emphasized by the steel housing.

with legs made of exotic wood. The lamp is made of stainless steel stained black, or corten steel,

light in your environment. A more functional alternative to candles - a more atmospheric

## Ecological safety lamp

of biofuel, the lamps illuminate the for the environment. Thanks to the use perfectly into the natural environment. unobtrusive and subtle design fits area with the glow of fire, and their nexo LAMPS are ecological and safe