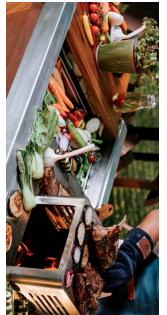

# narie KITCHEN

#### 00

The kitchen is a place full of flavours and aromas, it is here where wonderful dishes are composed to savour them together with our loved ones.

We decided to intensify the effect of warmth by using exotic wood to create countertops and decorative elements of the **kitchen**. The natural grain of the exotic wood uniquely blends with the colours of the kitchen, while providing high comfort of use.

A natural wood-fire **kitchen** is perfect for outdoor dining and those looking for an unusual cooking experience.