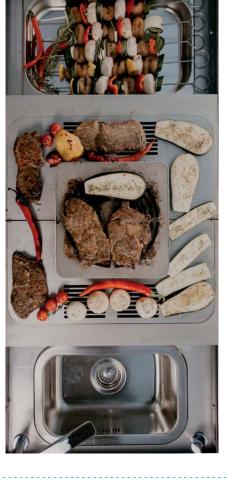

#### Extension

and size accommodates both most made of stainless steel and additionally A practical two-piece extension,

developed for the convenience and

kitchen with food prepared earlier. This solution makes it easy to stock our comfort of cooks, and is used worldwide The GN container system is a standard

with a depth of 40 mm provide a high

Durable stainless steel GN1/1 containers

Cooking containers

degree of convenience.

### Countertops

gastronomic container and a functional sink hidden under the countertops. to increase work space as well as comfort. There is a place for a GN type function and purpose. They fold out Kitchen countertops with changing